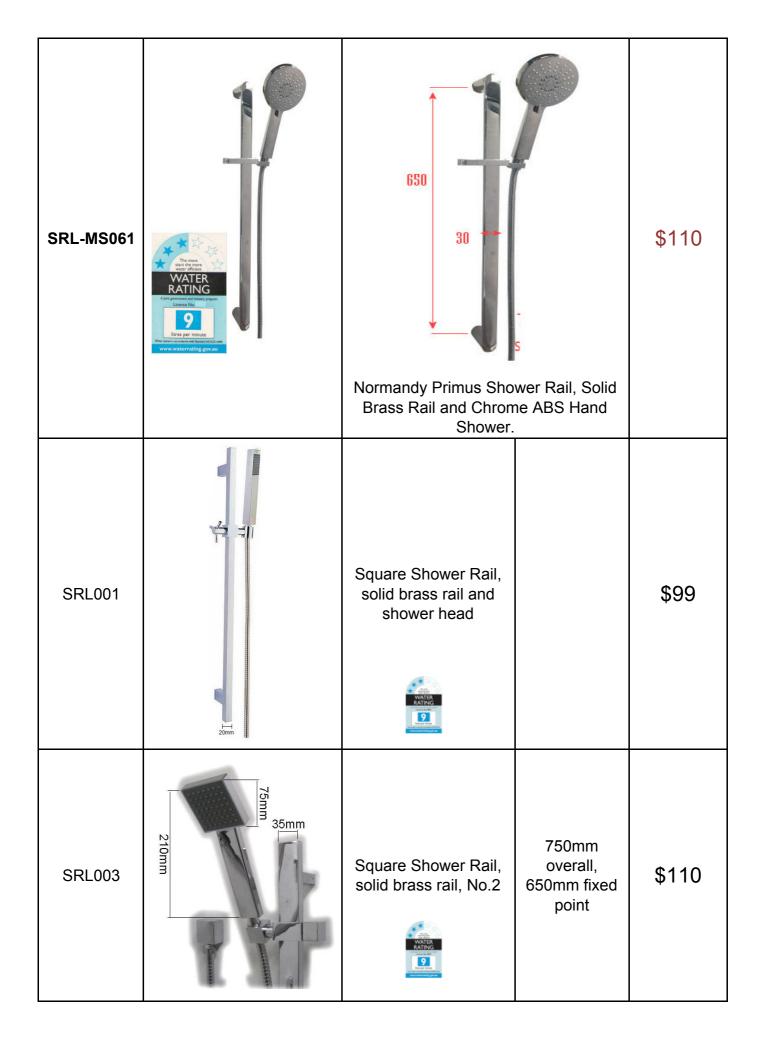

|                 | Shower Rail |                                                                                                  |                            |       |  |
|-----------------|-------------|--------------------------------------------------------------------------------------------------|----------------------------|-------|--|
| SRL-HY033       |             | Normandy Project<br>Round Shower Rail -<br>Stainless Steel Rail<br>with ABS Holder               | Come with this shower head | \$50  |  |
| SRL-HY036H      |             | Normandy Lollypop<br>Shower Rail <b>WITHOUT</b><br>Soap Basket - Solid<br>Brass Rail and Holder  |                            | \$85  |  |
| SRL-<br>HY036HB |             | Normandy Lollypop<br>Shower Rail WITH<br>Soap Basket - Solid<br>Brass Rail, Holder and<br>Basket | Come with this shower head | \$105 |  |
| SRL-HY036A      |             | Normandy Lollypop<br>Shower Rail WITHOUT<br>Soap Basket - Solid<br>Brass Rail and Holder         |                            | \$85  |  |
| SRL-<br>HY036AB | 67          | Normandy Lollypop<br>Shower Rail WITH<br>Soap Basket - Solid<br>Brass Rail, Holder and<br>Basket | Come with this shower head | \$105 |  |

| SRL004 | Square Shower Rail, solid brass rail No.3 | 700mm<br>overall,<br>600mm fixed<br>point | \$110 |
|--------|-------------------------------------------|-------------------------------------------|-------|
| SRL002 | Cylinder Shower Rail, solid brass rail    |                                           | \$110 |
| SRL100 | Four function shower rail                 |                                           | \$89  |