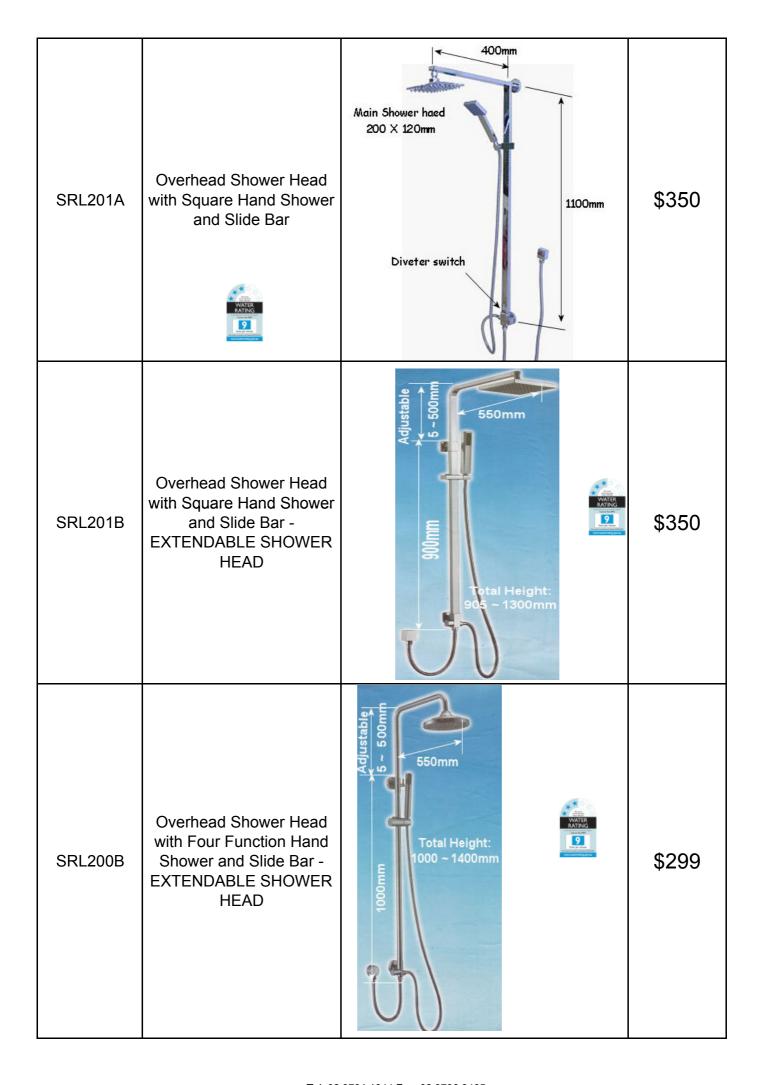

| SRL200A    |                       | Overhead Shower<br>Head with Four<br>Function Hand Shower<br>and Slide Bar | Overhead<br>Shower come<br>out 400mm<br>from wall,<br>1200mm in<br>height | \$299 |
|------------|-----------------------|----------------------------------------------------------------------------|---------------------------------------------------------------------------|-------|
|            | Hand                  | I Shower Head                                                              |                                                                           |       |
| SHD-HRP004 | 1 beer                | 5 Functions Hand<br>Shower - ABS                                           |                                                                           | \$20  |
| SHD-SB029  | Hand shower head ONLY | Square Hand Shower -<br>ABS                                                |                                                                           | \$15  |
| SHD-HSB002 |                       | Hand Shower Head -<br>Brass                                                |                                                                           | \$20  |
| SHD-HSP002 |                       | Hand Shower Head -<br>ABS                                                  |                                                                           | \$10  |