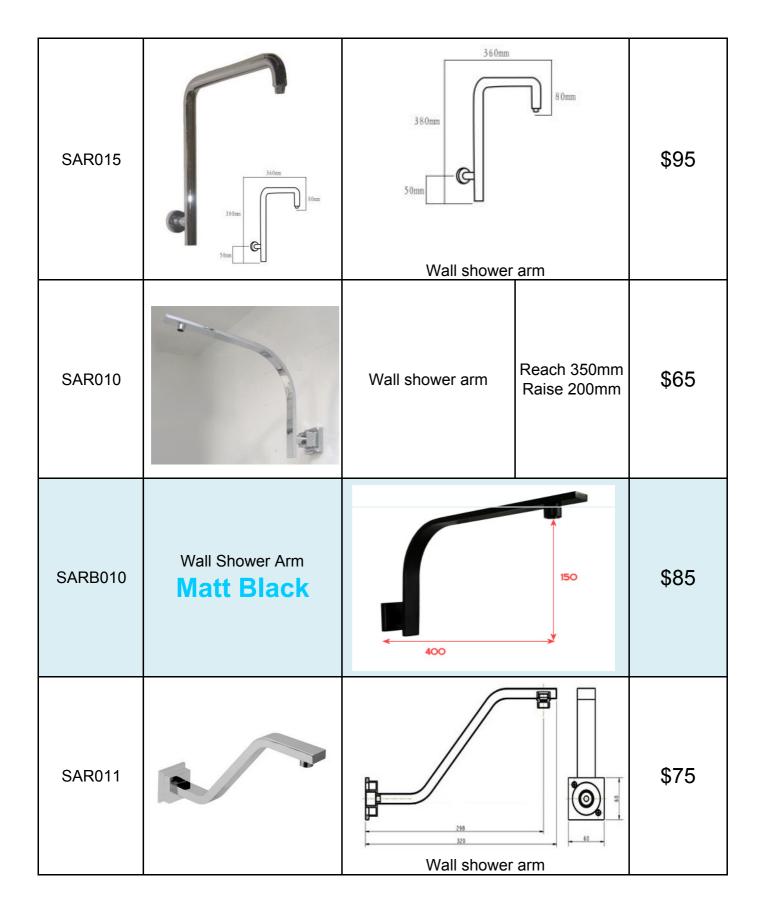

| Wall shower arm | Reach 320mm | \$40 |



| SAR012 | 400<br>Renovation u<br>08                             |                            | \$85 |
|--------|-------------------------------------------------------|----------------------------|------|
| SAR013 | 430<br>Q<br>Vation D<br>P<br>Straight Arm - Not Raise | Wall shower arm SWIVEL ARM | \$75 |
| SAR014 | 400<br>220<br>Can Swivel 160                          | Wall shower arm SWIVEL ARM | \$70 |
| SAR016 | Showerhead<br>Not Included                            | Wall shower arm            | \$85 |
| SAR017 | 400<br>260<br>Showerhead<br>Not Included              | Wall Shower arm            | \$50 |

| SAR100 |   | Ceiling shower arm | 150mm,<br>300mm,<br>450mm, or<br>600mm | \$30 |
|--------|---|--------------------|----------------------------------------|------|
|        |