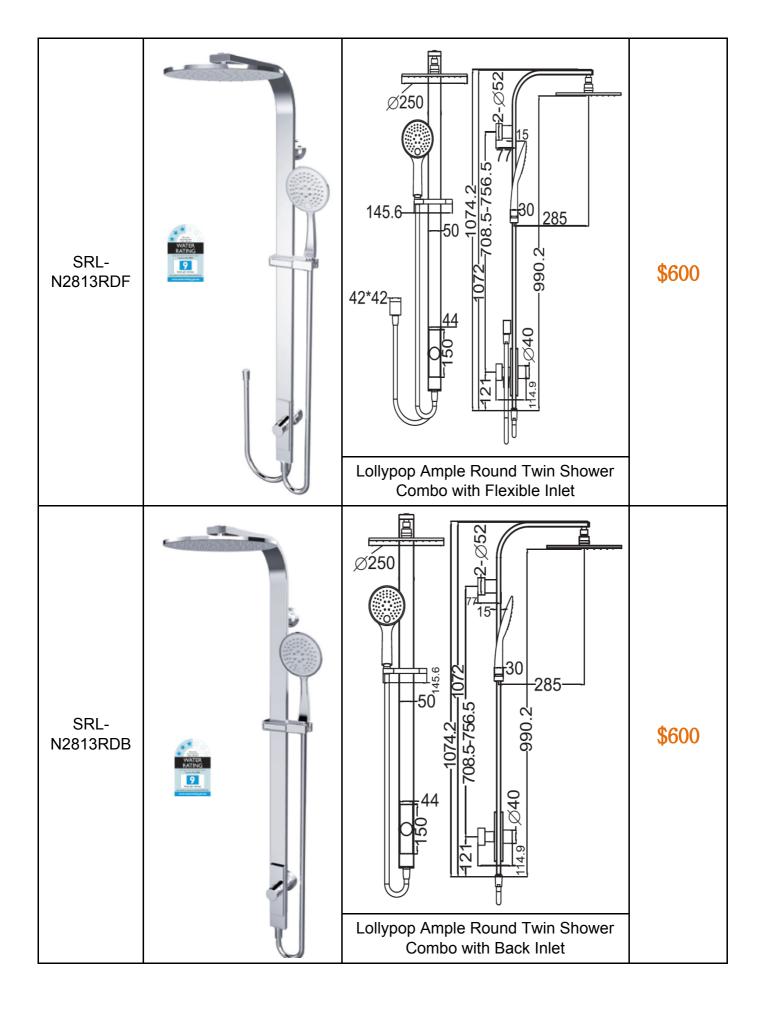

WITH<br>Soap Basket - Solid<br>Brass Rail, Holder and<br>Basket | Come with this shower head | \$105 |  |





| SRL004 | Square Shower Rail, solid brass rail No.3 | 700mm<br>overall,<br>600mm fixed<br>point | \$110 |
|--------|-------------------------------------------|-------------------------------------------|-------|
| SRL002 | Cylinder Shower Rail, solid brass rail    |                                           | \$110 |
| SRL100 | Four function shower rail                 |                                           | \$89  |

| SRL-R3165B | Normandy Roc Matt<br>Black Shower Rail | 120<br>150<br>85 | \$180 |
|------------|----------------------------------------|------------------|-------|
| SRL300     | Hand Shower head on<br>Fixed           |                  | \$65  |













Tel: 02 9791 1844 Fax: 02 9796 3465 Email: customer@renovationd.com.au All price include GST and may be change without notice



Tel: 02 9791 1844 Fax: 02 9796 3465 Email: customer@renovationd.com.au All price include GST and may be change without notice

| SRL200A    |                       | Overhead Shower<br>Head with Four<br>Function Hand Shower<br>and Slide Bar | Overhead<br>Shower come<br>out 400mm<br>from wall,<br>1200mm in<br>height | \$299 |
|------------|-----------------------|----------------------------------------------------------------------------|---------------------------------------------------------------------------|-------|
|            | Hand                  | I Shower Head                                                              |