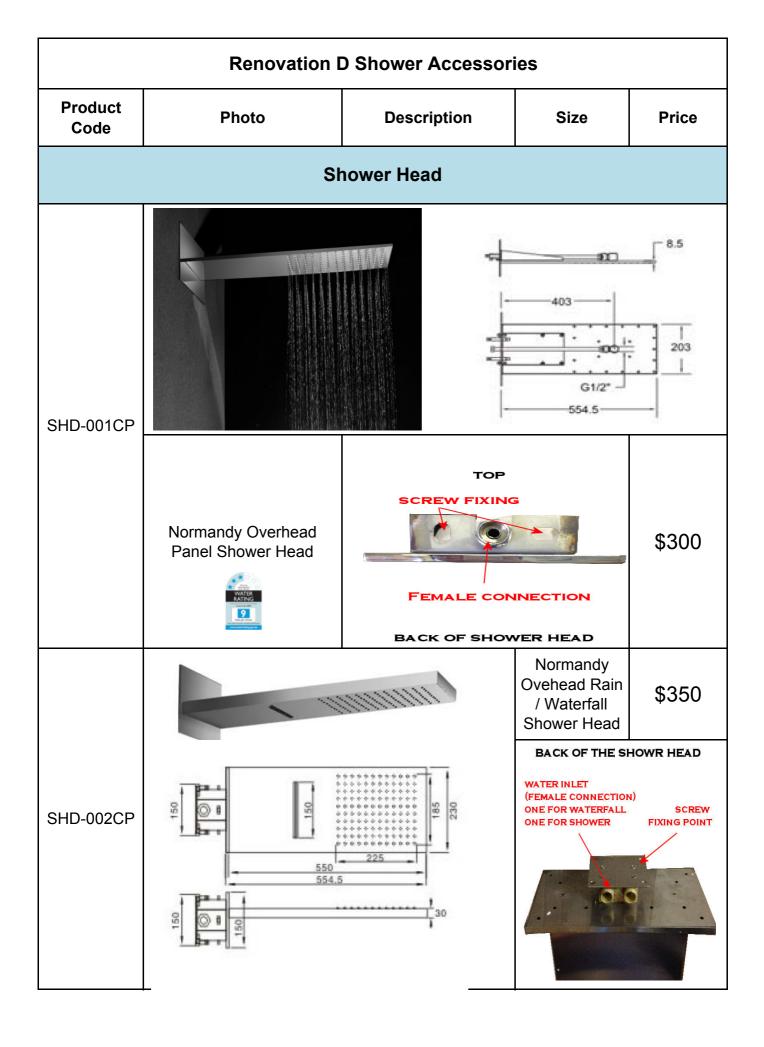

| SHD002     |  | Brass Shower Head         | 200mm -<br>87 Nozzels | \$120 |
|------------|--|---------------------------|-----------------------|-------|
| SHD201-200 |  | Brass Shower Head         | 200mm                 | \$120 |
| SHD201-150 |  |                           | 150mm                 | \$100 |
| SHD200-200 |  | Brass Shower Head         | 200mm -<br>75 Nozzels | \$95  |
| SHD200-150 |  |                           | 150mm -<br>61 Nozzels | \$75  |
| SHD203     |  | Brass Shower Head         | 200mm                 | \$120 |
| SHD210-150 |  | Round Thin Shower<br>Head | 150mm -<br>78 Nozzels | \$75  |
| SHD210-200 |  | Round Thin Shower<br>Head | 200mm -<br>95 Nozzels | \$95  |

| SHD210-300 | Round Thin Shower<br>Head | 300mm -<br>168 Nozzels                 | \$159 |
|--