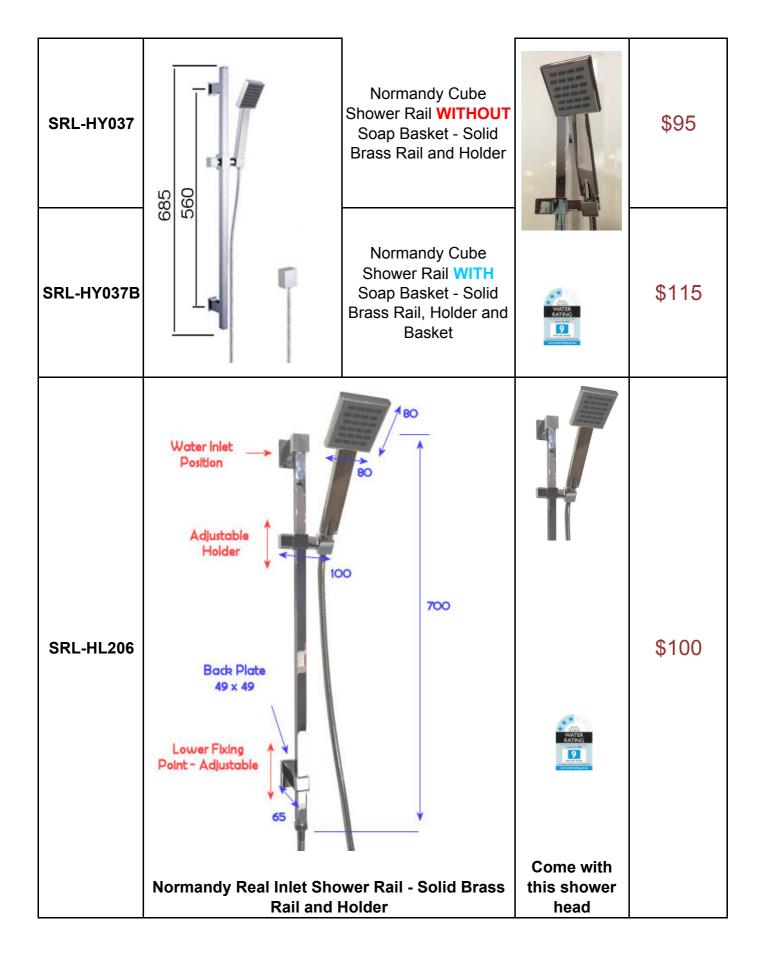

|                 | Shower Rail |                                                                                                  |                            |       |  |
|-----------------|-------------|--------------------------------------------------------------------------------------------------|----------------------------|-------|--|
| SRL-HY033       |             | Normandy Project<br>Round Shower Rail -<br>Stainless Steel Rail<br>with ABS Holder               | Come with this shower head | \$50  |  |
| SRL-HY036H      |             | Normandy Lollypop<br>Shower Rail <b>WITHOUT</b><br>Soap Basket - Solid<br>Brass Rail and Holder  |                            | \$85  |  |
| SRL-<br>HY036HB |             | Normandy Lollypop<br>Shower Rail WITH<br>Soap Basket - Solid<br>Brass Rail, Holder and<br>Basket | Come with this shower head | \$105 |  |
| SRL-HY036A      |             | Normandy Lollypop<br>Shower Rail WITHOUT<br>Soap Basket - Solid<br>Brass Rail and Holder         |                            | \$85  |  |
| SRL-<br>HY036AB | 67          | Normandy Lollypop<br>Shower Rail WITH<br>Soap Basket - Solid<br>Brass Rail, Holder and<br>Basket | Come with this shower head | \$105 |  |