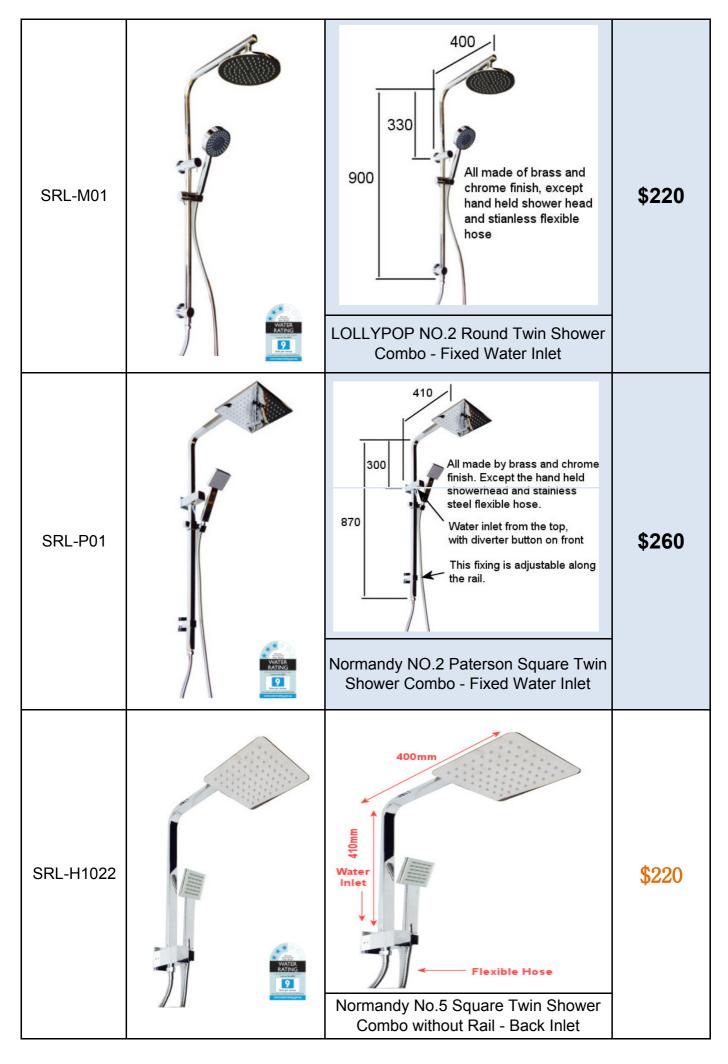

| SRL200A    |                       | Overhead Shower<br>Head with Four<br>Function Hand Shower<br>and Slide Bar | Overhead<br>Shower come<br>out 400mm<br>from wall,<br>1200mm in<br>height | \$299 |
|------------|-----------------------|----------------------------------------------------------------------------|---------------------------------------------------------------------------|-------|
|            | Hand                  | I Shower Head                                                              |                                                                           |       |
| SHD-HRP004 | 1 beer                | 5 Functions Hand<br>Shower - ABS                                           |                                                                           | \$20  |
| SHD-SB029  | Hand shower head ONLY | Square Hand Shower -<br>ABS                                                |                                                                           | \$15  |
| SHD-HSB002 |                       | Hand Shower Head -<br>Brass                                                |                                                                           | \$20  |
| SHD-HSP002 |                       | Hand Shower Head -<br>ABS                                                  |                                                                           | \$10  |