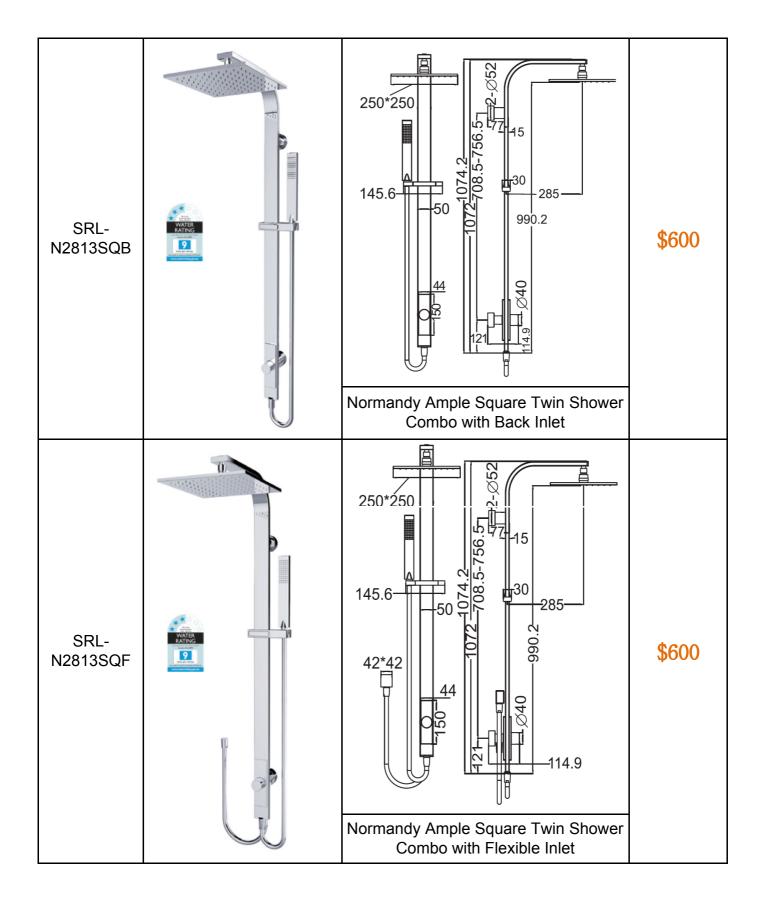

l WITH<br>Soap Basket - Solid<br>Brass Rail, Holder and<br>Basket | Come with this shower head | \$105 |  |





| SRL004 | Square Shower Rail, solid brass rail No.3 | 700mm<br>overall,<br>600mm fixed<br>point | \$110 |
|--------|-------------------------------------------|-------------------------------------------|-------|
| SRL002 | Cylinder Shower Rail, solid brass rail    |                                           | \$110 |
| SRL100 | Four function shower rail                 |                                           | \$89  |

| SRL-R3165B | Normandy Roc Matt<br>Black Shower Rail | 120<br>150<br>85 | \$180 |
|------------|----------------------------------------|------------------|-------|
| SRL300     | Hand Shower head on<br>Fixed           |                  | \$65  |













Tel: 02 9791 1844 Fax: 02 9796 3465 Email: customer@renovationd.com.au All price include GST and may be change without notice



Tel: 02 9791 1844 Fax: 02 9796 3465 Email: customer@renovationd.com.au All price include GST and may be change without notice

| SRL200A    |                       | Overhead Shower<br>Head with Four<br>Function Hand Shower<br>and Slide Bar | Overhead<br>Shower come<br>out 400mm<br>from wall,<br>1200mm in<br>height | \$299 |
|------------|-----------------------|----------------------------------------------------------------------------|---------------------------------------------------------------------------|-------|
|            | Hand                  | I Shower Head                                                              |