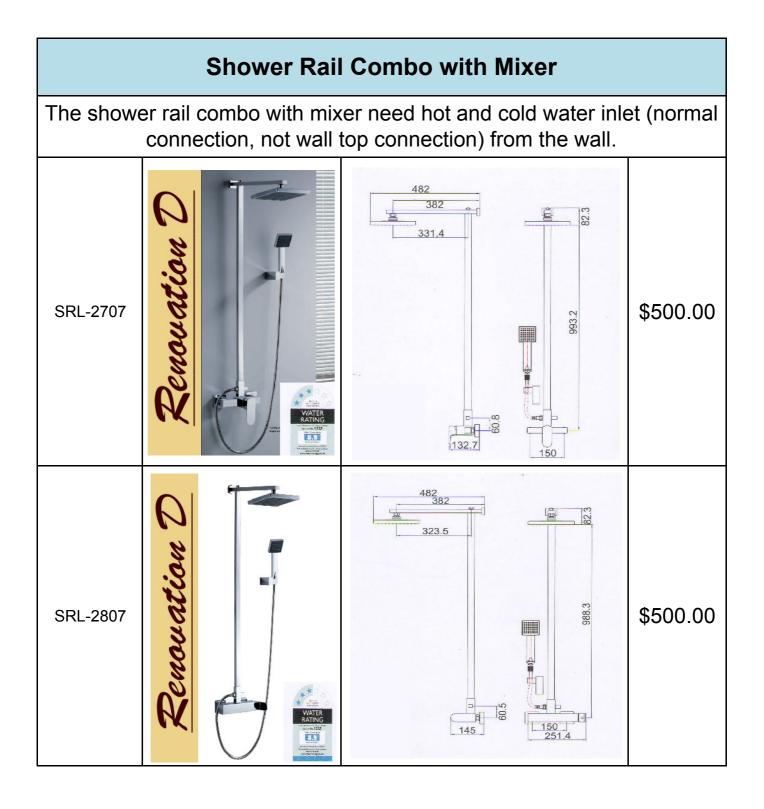

| 5 Functions Hand<br>Shower - ABS                                           |                                                                           | \$20  |
| SHD-SB029  | Hand shower head ONLY | Square Hand Shower -<br>ABS                                                |                                                                           | \$15  |
| SHD-HSB002 |                       | Hand Shower Head -<br>Brass                                                |                                                                           | \$20  |
| SHD-HSP002 |                       | Hand Shower Head -<br>ABS                                                  |                                                                           | \$10  |

www.renovationd.com.au



Tel: 02 9791 1844 Fax: 02 9796 3465 Email: customer@renovationd.com.au All price include GST and may be change without notice