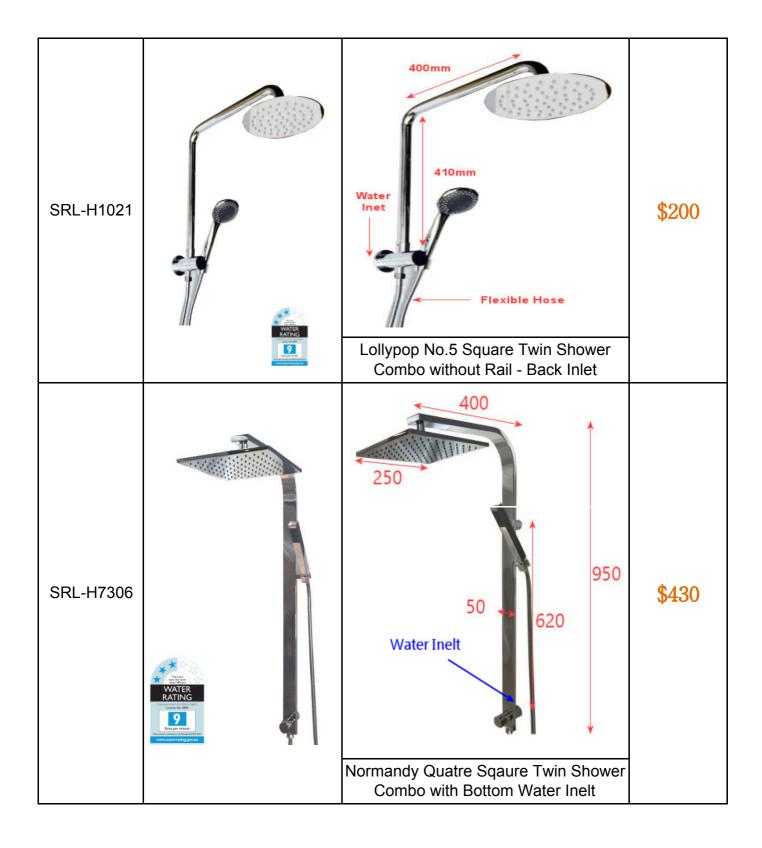

ail WITH<br>Soap Basket - Solid<br>Brass Rail, Holder and<br>Basket | Come with this shower head | \$105 |  |





| SRL004 | Square Shower Rail, solid brass rail No.3 | 700mm<br>overall,<br>600mm fixed<br>point | \$110 |
|--------|-------------------------------------------|-------------------------------------------|-------|
| SRL002 | Cylinder Shower Rail, solid brass rail    |                                           | \$110 |
| SRL100 | Four function shower rail                 |                                           | \$89  |

| SRL-R3165B | Normandy Roc Matt<br>Black Shower Rail | 120<br>150<br>85 | \$180 |
|------------|----------------------------------------|------------------|-------|
| SRL300     | Hand Shower head on<br>Fixed           |                  | \$65  |













Tel: 02 9791 1844 Fax: 02 9796 3465 Email: customer@renovationd.com.au All price include GST and may be change without notice



Tel: 02 9791 1844 Fax: 02 9796 3465 Email: customer@renovationd.com.au All price include GST and may be change without notice

| SRL200A    |                       | Overhead Shower<br>Head with Four<br>Function Hand Shower<br>and Slide Bar | Overhead<br>Shower come<br>out 400mm<br>from wall,<br>1200mm in<br>height | \$299 |
|------------|-----------------------|----------------------------------------------------------------------------|---------------------------------------------------------------------------|-------|
|            | Hand                  | I Shower Head                                                              |