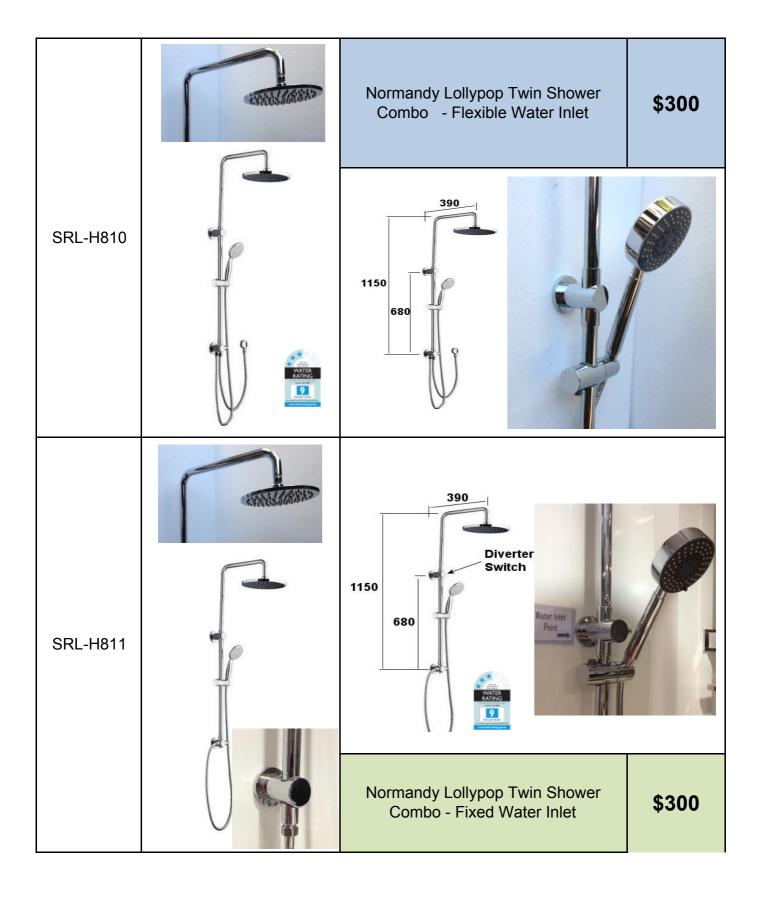

| SRL200A    |                       | Overhead Shower<br>Head with Four<br>Function Hand Shower<br>and Slide Bar | Overhead<br>Shower come<br>out 400mm<br>from wall,<br>1200mm in<br>height | \$299 |
|------------|-----------------------|----------------------------------------------------------------------------|---------------------------------------------------------------------------|-------|
|            | Hand                  | I Shower Head                                                              |                                                                           |       |
| SHD-HRP004 | 1 beer                | 5 Functions Hand<br>Shower - ABS                                           |                                                                           | \$20  |
| SHD-SB029  | Hand shower head ONLY | Square Hand Shower -<br>ABS                                                |                                                                           | \$15  |
| SHD-HSB002 |                       | Hand Shower Head -<br>Brass                                                |                                                                           | \$20  |
| SHD-HSP002 |                       | Hand Shower Head -<br>ABS                                                  |                                                                           | \$10  |