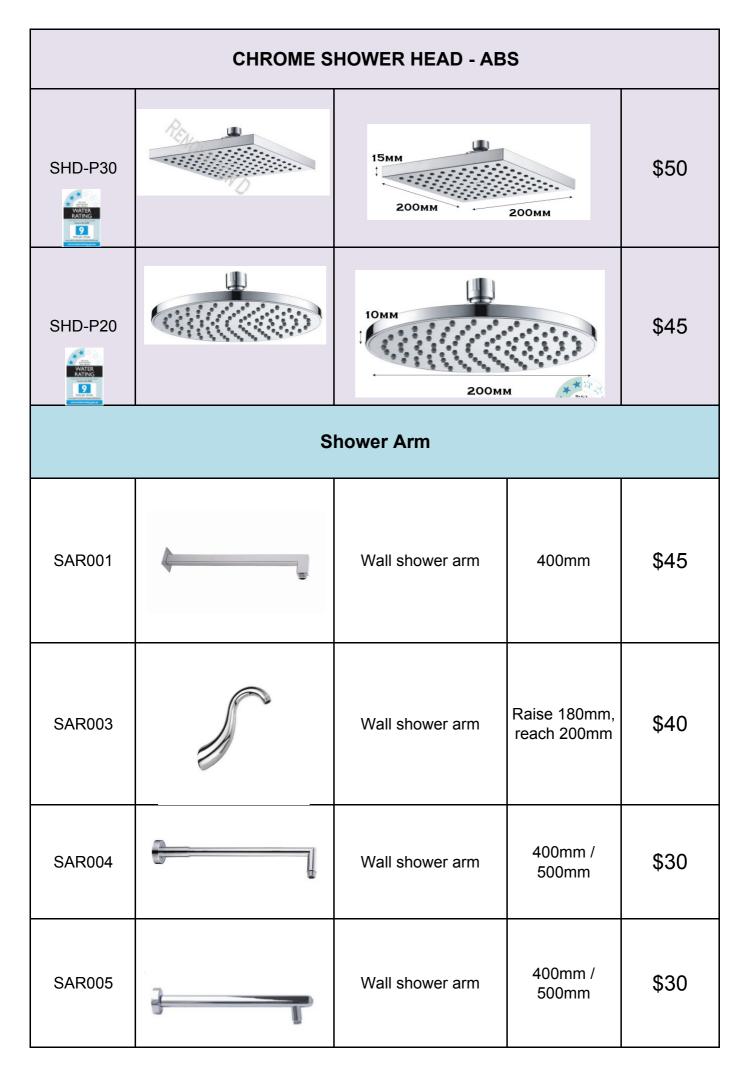

| Square Thin Shower<br>Head         | 300mm -<br>121 Nozzels | \$169 |
| SHD310-400  | Renovation D | Square Thin Shower<br>Head         | 400mm -<br>225 Nozzels | \$220 |
| SHD320-200  |              | Square LED Shower<br>Head          | 200mm -<br>100 Nozzels | \$150 |

| SHD320-300 | Square LED Shower<br>Head | 300mm -<br>121 Nozzels | \$250           |
|------------|---------------------------|------------------------|-----------------|
| SHD301     | Brass Shower Head         | 200mm                  | \$110           |
| SHD304     | Brass Shower Head         | 220mm                  | \$130           |
| SHD204     | Brass Shower Head         | 220mm                  | \$130           |
| SHD306     | Brass Shower Head         | 210mm                  | out of<br>stock |



| SAR006 |