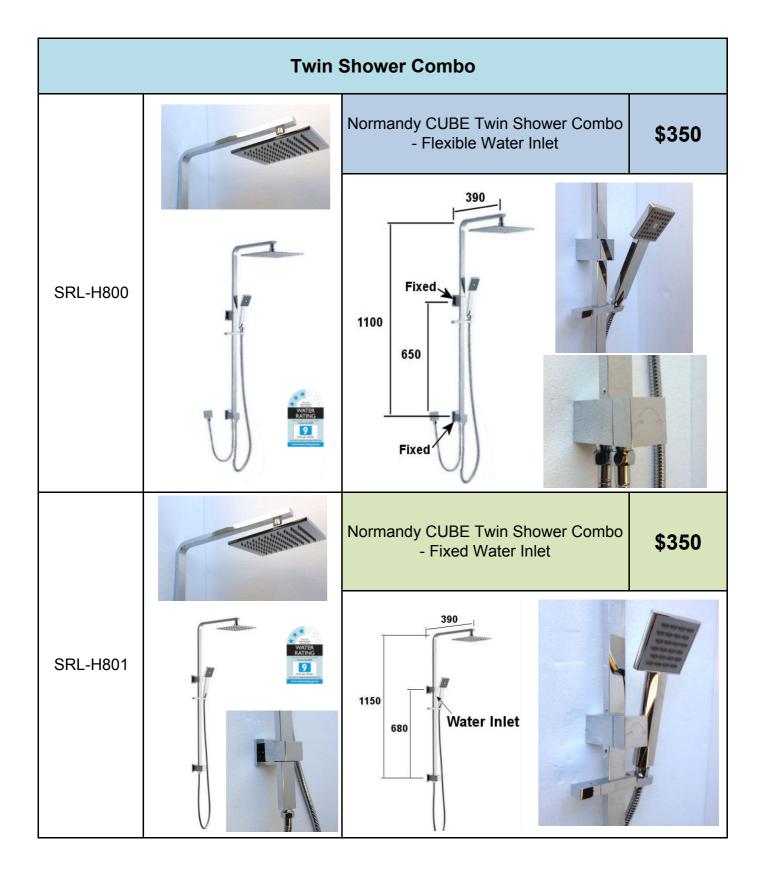

| SRL200A    |                       | Overhead Shower<br>Head with Four<br>Function Hand Shower<br>and Slide Bar | Overhead<br>Shower come<br>out 400mm<br>from wall,<br>1200mm in<br>height | \$299 |
|------------|-----------------------|----------------------------------------------------------------------------|---------------------------------------------------------------------------|-------|
|            | Hand                  | I Shower Head                                                              |                                                                           |       |
| SHD-HRP004 | 1 beer                | 5 Functions Hand<br>Shower - ABS                                           |                                                                           | \$20  |
| SHD-SB029  | Hand shower head ONLY | Square Hand Shower -<br>ABS                                                |                                                                           | \$15  |
| SHD-HSB002 |                       | Hand Shower Head -<br>Brass                                                |                                                                           | \$20  |
| SHD-HSP002 |                       | Hand Shower Head -<br>ABS                                                  |                                                                           | \$10  |