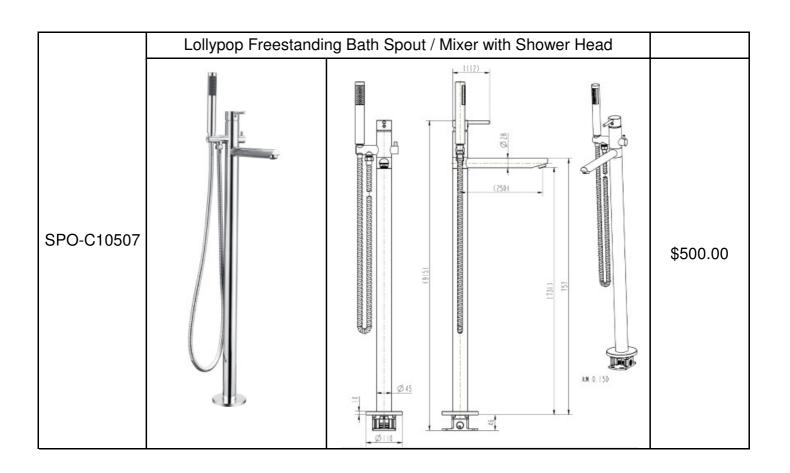

| SPO401-S | 120<br>295<br>130<br>Renovation D<br>088 | Freestanding Bath<br>Spout / Mixer<br>(ROUND)                       | See Diagram | \$280.00 |
|----------|------------------------------------------|---------------------------------------------------------------------|-------------|----------|
| SPO300   | 1170                                     | Freestanding Bath<br>Spout / Mixer with<br>Shower Head              | See Diagram | N/A      |
| SPO301   | 1090                                     | Gooseneck<br>Freestanding Bath<br>Spout / Mixer with<br>Shower Head | See Diagram | \$450.00 |