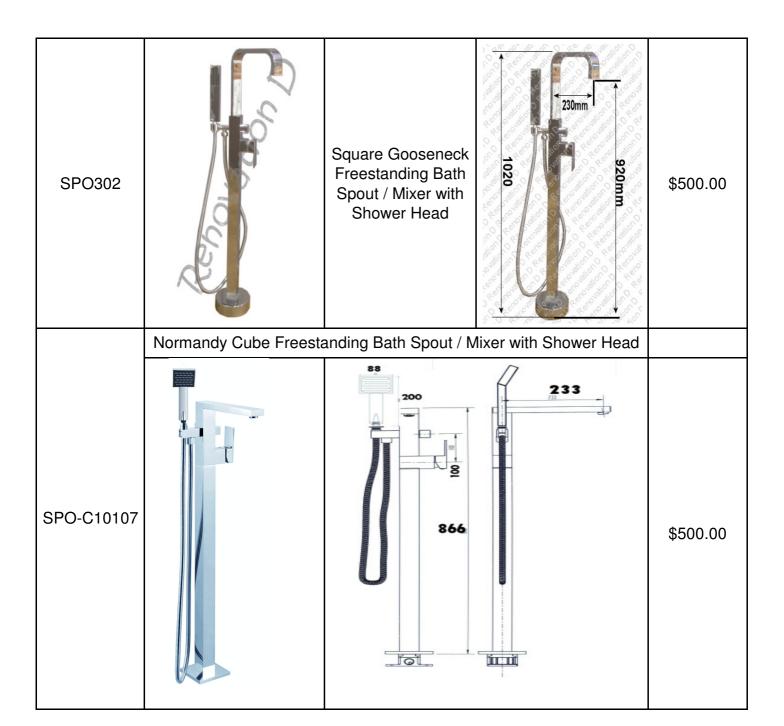

| SPO401-S | 120<br>295<br>130<br>Renovation D<br>088 | Freestanding Bath<br>Spout / Mixer<br>(ROUND)                       | See Diagram | \$280.00 |
|----------|------------------------------------------|---------------------------------------------------------------------|-------------|----------|
| SPO300   | 1170                                     | Freestanding Bath<br>Spout / Mixer with<br>Shower Head              | See Diagram | N/A      |
| SPO301   | 1090                                     | Gooseneck<br>Freestanding Bath<br>Spout / Mixer with<br>Shower Head | See Diagram | \$450.00 |