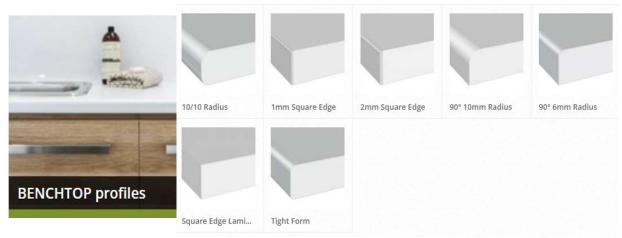

## Laminated Benchtop

Standard: 10/10 Radius

| Surface<br>Finish:     | Matt                       |                         | Ravine                    |                         | Gloss                     |                                             |  |
|------------------------|----------------------------|-------------------------|---------------------------|-------------------------|---------------------------|---------------------------------------------|--|
|                        | Woodma                     | tt                      | Matera                    |                         |                           |                                             |  |
| Benchtop<br>Color      |                            | <u>https://bit.</u>     | <u>.1y/2DMr6qE</u>        |                         | Polytec Website           |                                             |  |
| Price Guilde           |                            |                         |                           |                         |                           |                                             |  |
| Price per linear meter |                            |                         |                           |                         |                           |                                             |  |
|                        | 33mm Laminated Single Side |                         |                           |                         |                           | Omm                                         |  |
| Benchtop Finish        | Up to 610mm Width          |                         | Up to 900mm Width         |                         | Up to 1130mm<br>Width     |                                             |  |
|                        | Rolled<br>One (1)<br>Edge  | Rolled Two<br>(2) Edges | Rolled<br>One (1)<br>Edge | Rolled Two<br>(2) Edges | Rolled<br>One (1)<br>Edge | Rolled (2)<br>Two Edges<br>(Max.<br>1040mm) |  |
| Matt Finish            | \$187                      | \$205                   | \$250                     | \$268                   | \$375                     | \$395                                       |  |
| Woodmatt               | \$198                      | \$217                   | \$265                     | \$284                   | \$398                     | \$419                                       |  |
| Gloss, Ravine          |                            |                         |                           |                         |                           |                                             |  |