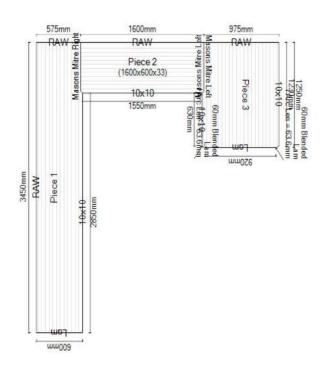

## Benchtop:

Colour: Calacutta Grey Finish:Matera Edge:10x10 Rolled Size: 3450 x 3150 x 1250 Price (Supply Only): \$1875