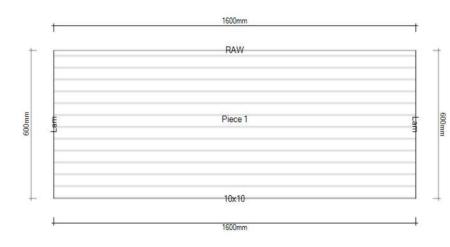

## **Examples:**

Benchtop: Colour: Any Colour Finish:Matt Edge:10x10 Rolled Size: 1600 x 600 Price (Supply Only): \$360