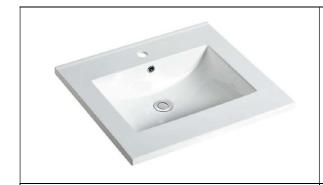

### Aries 600mm Single Bowl (AR600)

Available in 1 Tap Hole & 3 Tap Holes

### **Specification** (Due to the Natural of

Ceramic, the size above is only for indication only. Please refer to the actual product for exact measurement).