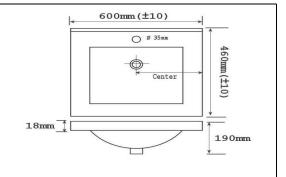

### Aries 600mm Single Bowl (AR600)

Available in 1 Tap Hole & 3 Tap Holes

### **Specification** (Due to the Natural of

Ceramic, the size above is only for indication only. Please refer to the actual product for exact measurement).