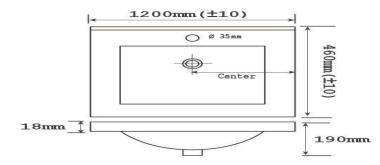

# Aries 1200mm Single

# **Bowl (AR1200S)**

Available in 1 Tap Hole & 3
Tap Holes

### Specification (Due to

the Natural of Ceramic, the size above is only for indication only. Please refer to the actual product for exact measurement).