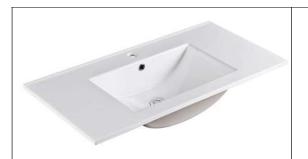

### Aries 900mm Single Bowl (AR900)

Available in 1 Tap Hole & 3 Tap Holes

### Specification (Due to the Natural of

Ceramic, the size above is only for indication only. Please refer to the actual product for exact measurement).