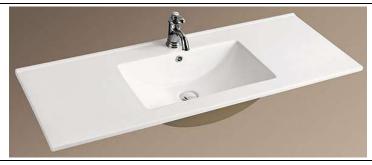

### Aries 1000mm Single Bowl (AR1000)

Available in 1 Tap Hole Only

### Specification (Due to the Natural of

Ceramic, the size above is only for indication only. Please refer to the actual product for exact measurement).