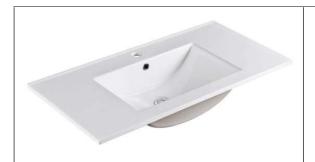

### Aries 900mm Single Bowl (AR900)

Available in 1 Tap Hole & 3 Tap Holes

### Specification (Due to the Natural of

Ceramic, the size above is only for indication only. Please refer to the actual product for exact measurement).