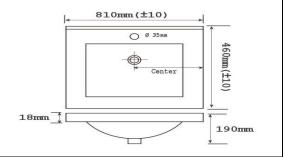

### **Aries 810mm Single Bowl (AR810)**

Available in 1 Tap Hole Only

### Specification (Due to the Natural of

Ceramic, the size above is only for indication only. Please refer to the actual product for exact measurement).