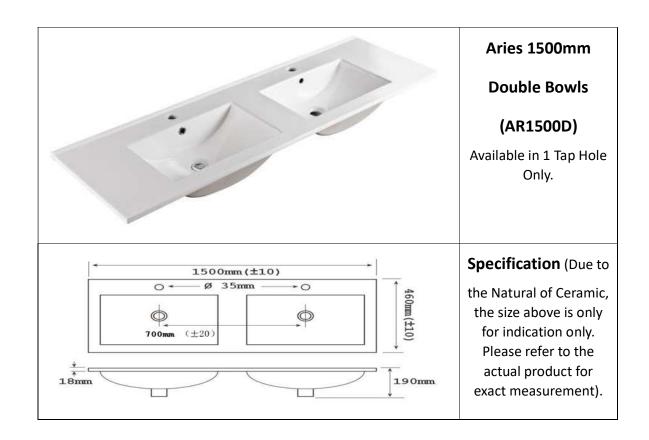

he actual product for exact measurement).



# 900mm (±10) 0 0 35mm 4600mm (±10) 18mm 1900mm

### Aries 900mm Single Bowl (AR900)

Available in 1 Tap Hole & 3 Tap Holes

### Specification (Due to the Natural of

Ceramic, the size above is only for indication only. Please refer to the actual product for exact measurement).





### Aries 1000mm Single Bowl (AR1000)

Available in 1 Tap Hole Only

### Specification (Due to the Natural of

Ceramic, the size above is only for indication only. Please refer to the actual product for exact measurement).



# Aries 1200mm Single

# **Bowl (AR1200S)**

Available in 1 Tap Hole & 3
Tap Holes



### Specification (Due to

the Natural of Ceramic, the size above is only for indication only. Please refer to the actual product for exact measurement).