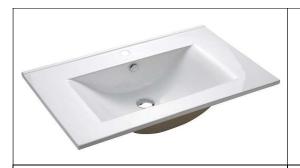

### Aries 750mm Single Bowl (AR750)

Available in 1 Tap Hole & 3 Tap Holes

### **Specification** (Due to the Natural of Ceramic,

the size above is only for indication only. Please refer to the actual product for exact measurement).