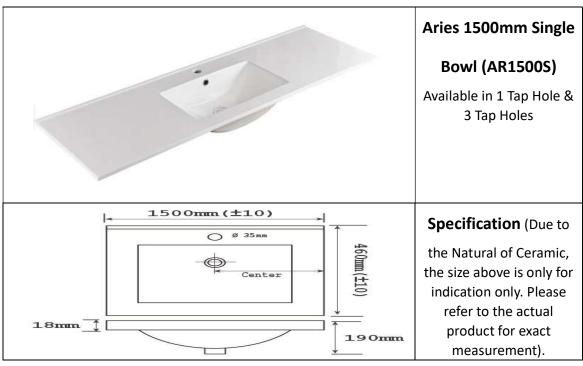

# Aries 1200mm Single

# **Bowl (AR1200S)**

Available in 1 Tap Hole & 3
Tap Holes

### Specification (Due to

the Natural of Ceramic, the size above is only for indication only. Please refer to the actual product for exact measurement).