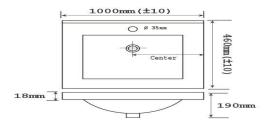

### Aries 1000mm Single Bowl (AR1000)

Available in 1 Tap Hole Only

### Specification (Due to the Natural of

Ceramic, the size above is only for indication only. Please refer to the actual product for exact measurement).