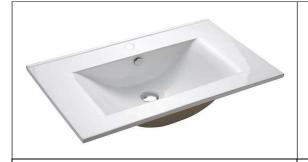

### **Aries 810mm Single Bowl (AR810)**

Available in 1 Tap Hole Only

### Specification (Due to the Natural of

Ceramic, the size above is only for indication only. Please refer to the actual product for exact measurement).