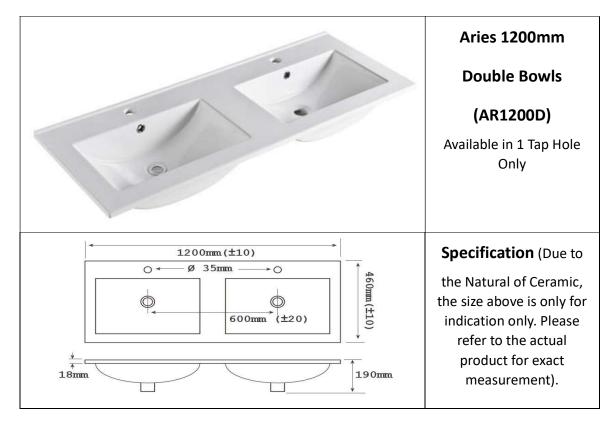

# Aries 1200mm Single

# **Bowl (AR1200S)**

Available in 1 Tap Hole & 3
Tap Holes

### Specification (Due to

the Natural of Ceramic, the size above is only for indication only. Please refer to the actual product for exact measurement).