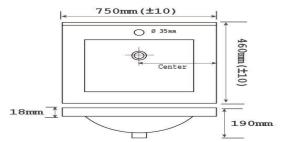

### Aries 750mm Single Bowl (AR750)

Available in 1 Tap Hole & 3 Tap Holes

### **Specification** (Due to the Natural of Ceramic,

the size above is only for indication only. Please refer to the actual product for exact measurement).