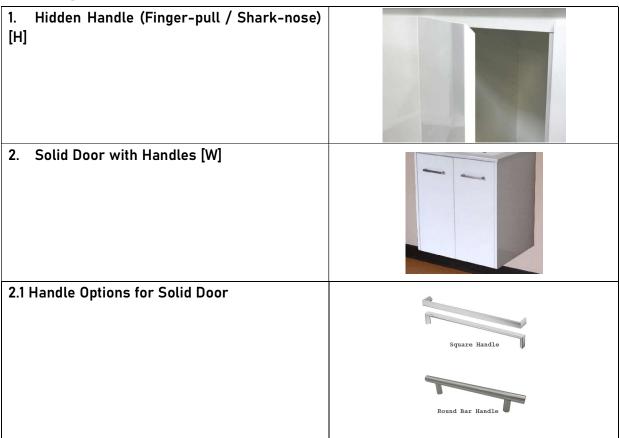

# **Cabinet Finishes**

#### **Choice of Cabinet Finishes**

### a) Two Pack Polyurethane Paint



#### b) Color Panel

 Available in Standard Range, Deluxe Range & Premium Range. Check below for Color Range.

Hidden Handle & Solid Door with Handle.



# c) Handle Options



## d) Drawer Runner



#### e) Color Panel Texture

Color panel come in different textures: Matt/Natural, Woodmatt, Ravine, Legato, Gloss etc.

- Matt/Natural A low sheen, smooth touch finish surface.
- Woodmatt A subtle woodgrain embossing with an overall matt finish.
- Chalk A low-gloss tactile finish with the look and feel of a raw veneer, suitable for benchtops and cabinetry.
- Ravine -A linear embossed woodgrain with the look and feel of natural raw timber.
- Legato A smooth super matt, non-reflective, silk-like surface.
- Gloss A high gloss surface similar to polished painted surfaces.

#### Standard [Tier 1] Color Panel for Vanity

Swatches are a representation of the colour and it may vary from the actual final product. Please view an actual sample of the product prior to making