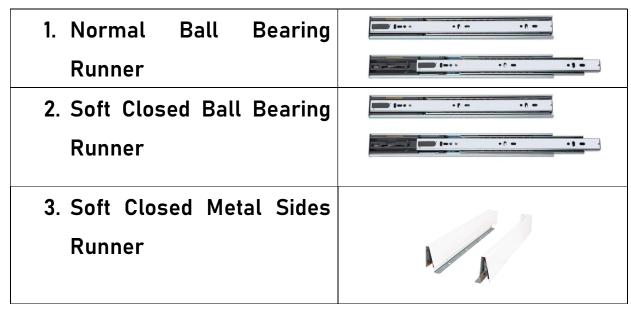

# **Cabinet Finishes**

#### **Choice of Cabinet Finishes**

### a) Two Pack Polyurethane Paint



#### b) Color Panel

 Available in Standard Range, Deluxe Range & Premium Range. Check below for Color Range.

Hidden Handle & Solid Door with Handle.



# c) Handle Options



## d) Drawer Runner



#### e) Color Panel Texture

Color panel come in different textures: Matt/Natural, Woodmatt, Ravine, Legato, Gloss etc.

- Matt/Natural A low sheen, smooth touch finish surface.
- Woodmatt A subtle woodgrain embossing with an overall matt finish.
- Chalk A low-gloss tactile finish with the look and feel of a raw veneer, suitable for benchtops and cabinetry.
- Ravine -A linear embossed woodgrain with the look and feel of natural raw timber.
- Legato A smooth super matt, non-reflective, silk-like surface.
- Gloss A high gloss surface similar to polished painted surfaces.

#### Standard [Tier 1] Color Panel for Vanity

Swatches are a representation of the colour and it may vary from the actual final product. Please view an actual sample of the product prior to making your final selection