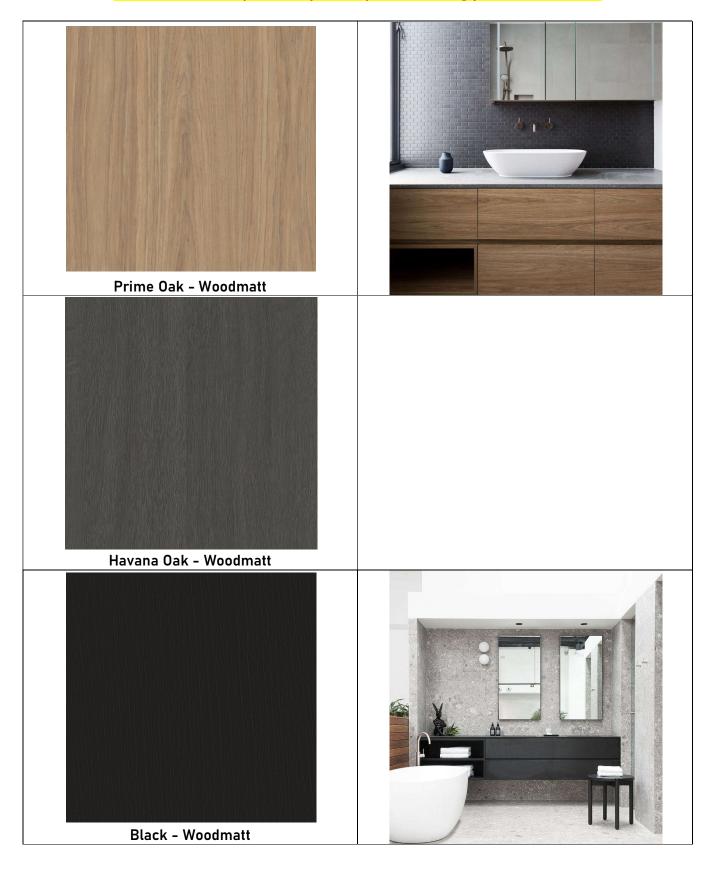

# **Deluxe Range [Tier 2] Color Panel For Vanity**

Swatches are a representation of the colour and it may vary from the actual final product. Please view an actual sample of the product prior to making your final selection

Rural Oak - Chalk (Laminex®)

Avignon Walnut - Natural