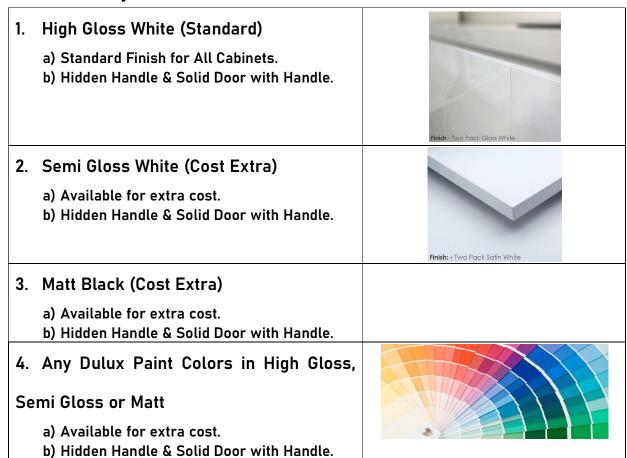

### a) Two Pack Polyurethane Paint

#### b) Color Panel

 Available in Standard Range, Deluxe Range & Premium Range. Check below for Color Range.

Hidden Handle & Solid Door with Handle.