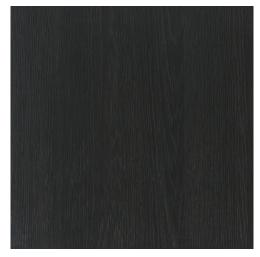

ure

Color panel come in different textures: Matt/Natural, Woodmatt, Ravine, Legato, Gloss etc.

- Matt/Natural A low sheen, smooth touch finish surface.
- Woodmatt A subtle woodgrain embossing with an overall matt finish.
- Chalk A low-gloss tactile finish with the look and feel of a raw veneer, suitable for benchtops and cabinetry.
- Ravine -A linear embossed woodgrain with the look and feel of natural raw timber.
- Legato A smooth super matt, non-reflective, silk-like surface.
- Gloss A high gloss surface similar to polished painted surfaces.

#### Standard [Tier 1] Color Panel for Vanity

Swatches are a representation of the colour and it may vary from the actual final product. Please view an actual sample of the product prior to making your final selection









Char Oak - Matt









# **Deluxe Range [Tier 2] Color Panel For Vanity**

Swatches are a representation of the colour and it may vary from the actual final product. Please view an actual sample of the product prior to making your final selection





Rural Oak - Chalk (Laminex®)







Avignon Walnut - Natural

# Premium Range [Tier 3] Color Panel For Vanity

Swatches are a representation of the color and it may vary from the actual final product. Please view an actual sample of the product prior to making your final selection





Please check Polytec.com.au or Laminex.com.au website for product detail