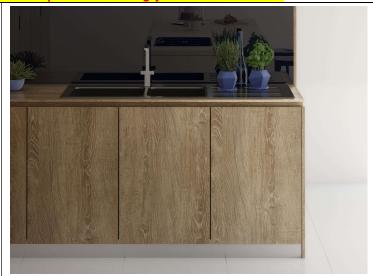

low-gloss tactile finish with the look and feel of a raw veneer, suitable for benchtops and cabinetry.
- Ravine -A linear embossed woodgrain with the look and feel of natural raw timber.
- Legato A smooth super matt, non-reflective, silk-like surface.
- Gloss A high gloss surface similar to polished painted surfaces.

#### Standard [Tier 1] Color Panel for Vanity

Swatches are a representation of the colour and it may vary from the actual final product. Please view an actual sample of the product prior to making your final selection









Char Oak - Matt









# **Deluxe Range [Tier 2] Color Panel For Vanity**

Swatches are a representation of the colour and it may vary from the actual final product. Please view an actual sample of the product prior to making your final selection





Rural Oak - Chalk (Laminex®)







Avignon Walnut - Natural

# Premium Range [Tier 3] Color Panel For Vanity

Swatches are a representation of the color and it may vary from the actual final product. Please view an actual sample of the product prior to making your final selection





Please check Polytec.com.au or Laminex.com.au website for product detail