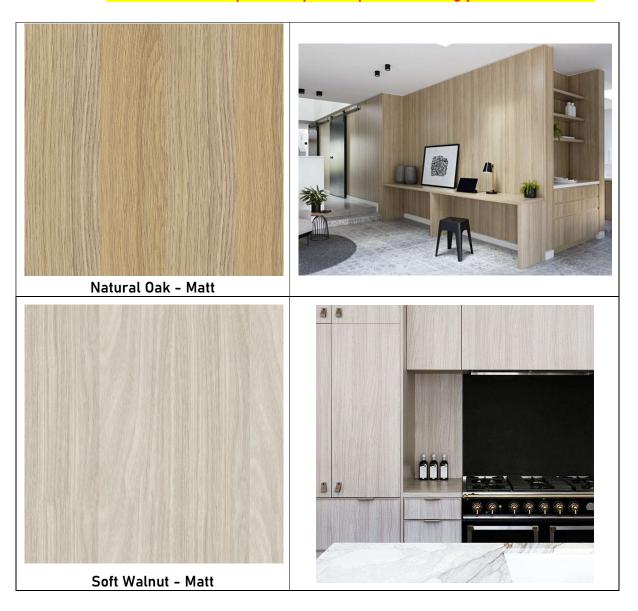

# **Deluxe Range [Tier 2] Color Panel For Vanity**

Swatches are a representation of the colour and it may vary from the actual final product. Please view an actual sample of the product prior to making your final selection

Rural Oak - Chalk (Laminex®)

Avignon Walnut - Natural