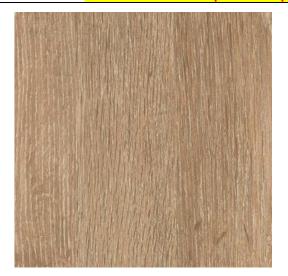

A low-gloss tactile finish with the look and feel of a raw veneer, suitable for benchtops and cabinetry.
- Ravine -A linear embossed woodgrain with the look and feel of natural raw timber.
- Legato A smooth super matt, non-reflective, silk-like surface.
- Gloss A high gloss surface similar to polished painted surfaces.

#### Standard [Tier 1] Color Panel for Vanity

Swatches are a representation of the colour and it may vary from the actual final product. Please view an actual sample of the product prior to making your final selection









Char Oak - Matt









# **Deluxe Range [Tier 2] Color Panel For Vanity**

Swatches are a representation of the colour and it may vary from the actual final product. Please view an actual sample of the product prior to making your final selection





Rural Oak - Chalk (Laminex®)







Avignon Walnut - Natural

# Premium Range [Tier 3] Color Panel For Vanity

Swatches are a representation of the color and it may vary from the actual final product. Please view an actual sample of the product prior to making your final selection





Please check Polytec.com.au or Laminex.com.au website for product detail