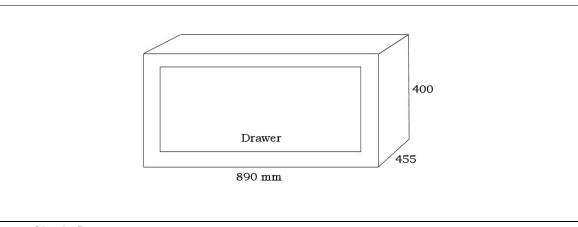

#### 750mm

- **Wall Hung**
- For Single Bowl (Center) Check below for cut out size.

- Single Drawer
- Wall Hung
- For Single Bowl (Center) Check below for cut out size.