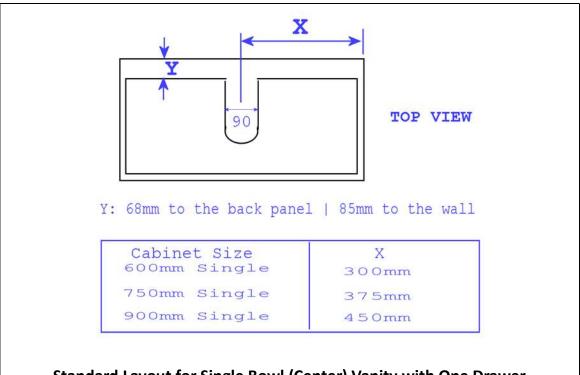

## Drawer cut out size

#### Standard Layout for Single Bowl (Center) Vanity with One Drawer

Y: 68mm to the back panel | 85mm to the wall

**Top View** 

Standard Layout for 1200 mm & 1500 mm Single Bowl (Center) and Double

Bowls Vanity with Two Drawers & One Door