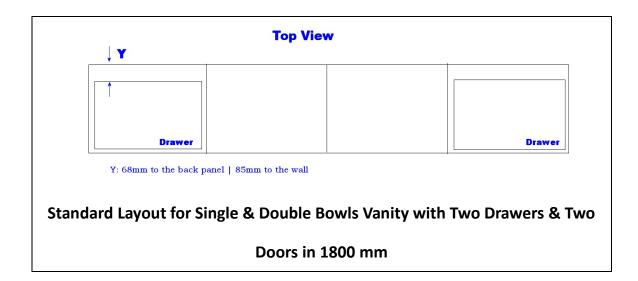

- Two Drawers & Two Doors in the Middle
- Wall Hung
- For Single Bowl (Center) & Double Bowls Check below for cut out size.

## Drawer cut out size