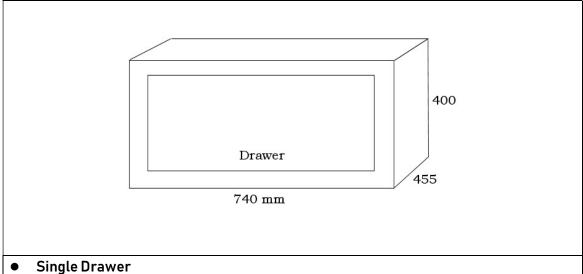

#### 750mm

- **Wall Hung**
- For Single Bowl (Center) Check below for cut out size.

- Single Drawer
- Wall Hung
- For Single Bowl (Center) Check below for cut out size.