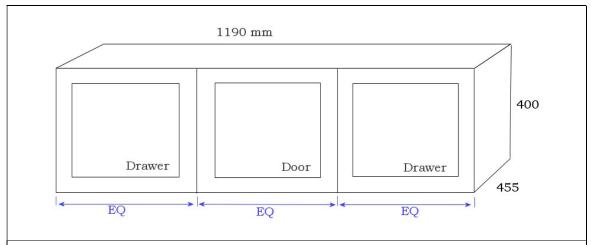

### 1200mm

- Two Drawers & One Door in the Middle
- Wall Hung
- For Single Bowl (Center) Check below for cut out size.

- Two Drawers & One Door in the Middle
- Wall Hung
- For Single Bowl (Center) Check below for cut out size.