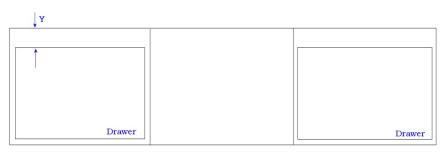

#### Standard Layout for Single Bowl (Center) Vanity with One Drawer

Y: 68mm to the back panel | 85mm to the wall

**Top View** 

Standard Layout for 1200 mm & 1500 mm Single Bowl (Center) and Double

Bowls Vanity with Two Drawers & One Door