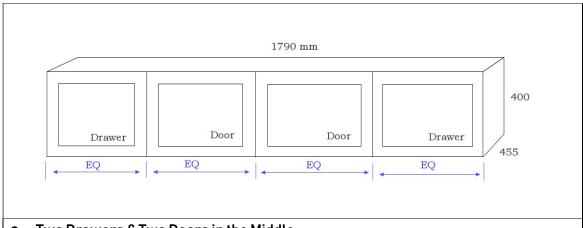

- Two Drawers & Two Doors in the Middle
- Wall Hung
- For Single Bowl (Center) & Double Bowls Check below for cut out size.