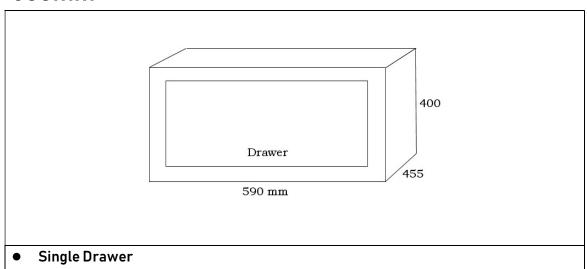

#### 750mm

- **Wall Hung**
- For Single Bowl (Center) Check below for cut out size.

- Single Drawer
- Wall Hung
- For Single Bowl (Center) Check below for cut out size.