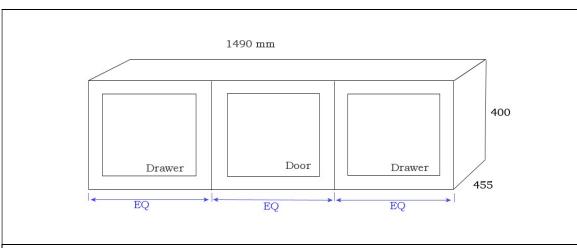

### 1200mm

- Two Drawers & One Door in the Middle
- Wall Hung
- For Single Bowl (Center) Check below for cut out size.

- Two Drawers & One Door in the Middle
- Wall Hung
- For Single Bowl (Center) Check below for cut out size.