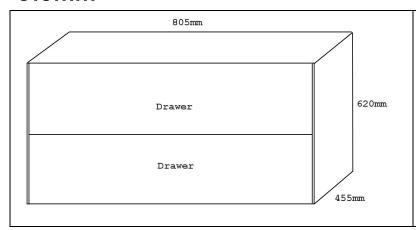

# 810mm

- Two Drawers
- Size for Cabinet Only (Height of Legs or Kickboard 180mm).
  Total Height including Legs or Kickboard 800mm
- For Single Bowl (Center) - Check below for cut out size.