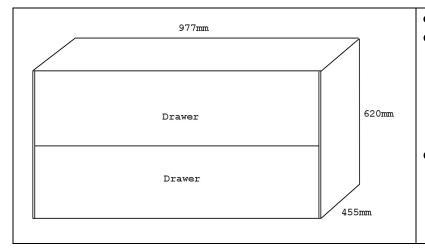

# 810mm

- Two Drawers
- Size for Cabinet Only (Height of Legs or Kickboard 180mm).
  Total Height including Legs or Kickboard 800mm
- For Single Bowl (Center) - Check below for cut out size.