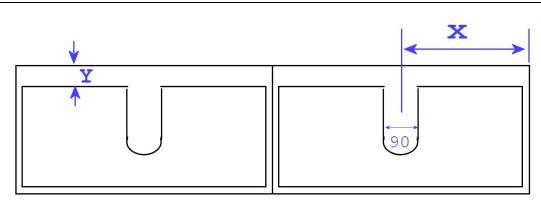

## Drawer cut out size

## Top View

Y: 68mm to Back Panel / 85mm to Wall

| Size   |        |          | х     |
|--------|--------|----------|-------|
| 1200mm | Double | Standard | 300mm |
| 1500mm | Double | Standard | 410mm |
| 1500mm | Double | Reversed | 370mm |
| 1800mm | Double | Standard | 515mm |
| 1800mm | Double | Reversed | 415mm |