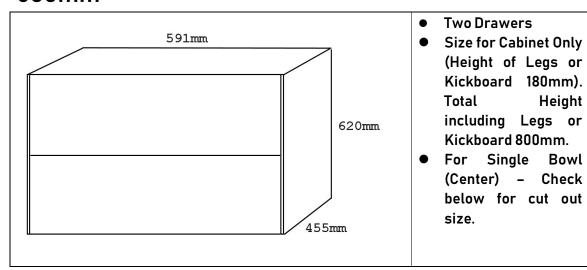

#### 600mm

# 810mm

- Two Drawers
- Size for Cabinet Only (Height of Legs or Kickboard 180mm).
  Total Height including Legs or Kickboard 800mm
- For Single Bowl (Center) - Check below for cut out size.