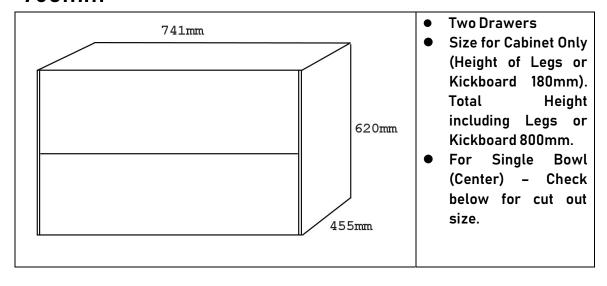

## 900mm

- Two Drawers
- Size for Cabinet Only (Height of Legs or Kickboard 180mm).
  Total Height including Legs or Kickboard 800mm.
- For Single Bowl (Center or Offset Left) - Check below for cut out size.

- Two Drawers
- Size for Cabinet Only (Height of Legs or Kickboard 180mm).
  Total Height including Legs or Kickboard 800mm.
- For Single Bowl (Center or Offset Left) - Check below for cut out size.