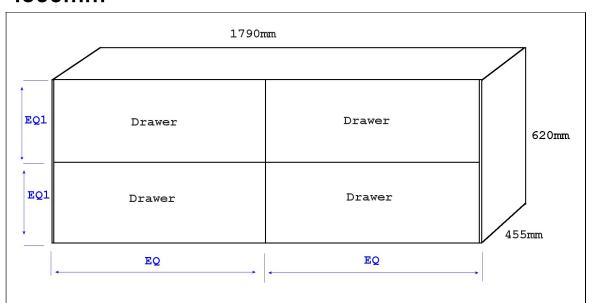

- Four Drawers
- Size for Cabinet Only (Height of Legs or Kickboard 180mm). Total Height including Legs or Kickboard 800mm.
- For Single Bowl & Double Bowls Check below for cut out size.

- Four Drawers
- Size for Cabinet Only (Height of Legs or Kickboard 180mm). Total Height including Legs or Kickboard 800mm.
- For Single Bowl & Double Bowls Check below for cut out size.