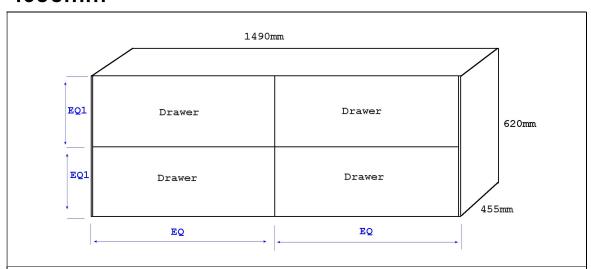

- Four Drawers
- Size for Cabinet Only (Height of Legs or Kickboard 180mm). Total Height including Legs or Kickboard 800mm.
- For Single Bowl & Double Bowls Check below for cut out size.

- Four Drawers
- Size for Cabinet Only (Height of Legs or Kickboard 180mm). Total Height including Legs or Kickboard 800mm.
- For Single Bowl & Double Bowls Check below for cut out size.