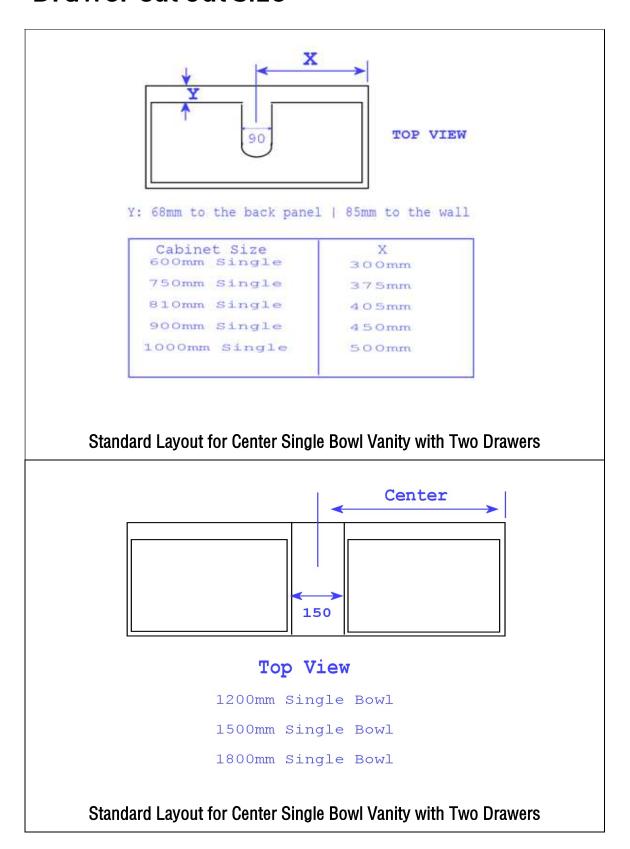

## Drawer cut out size

## Top View

Y: 68mm to Back Panel / 85mm to Wall

| Size   |        |          | х     |
|--------|--------|----------|-------|
| 1200mm | Double | Standard | 300mm |
| 1500mm | Double | Standard | 410mm |
| 1500mm | Double | Reversed | 370mm |
| 1800mm | Double | Standard | 515mm |
| 1800mm | Double | Reversed | 415mm |