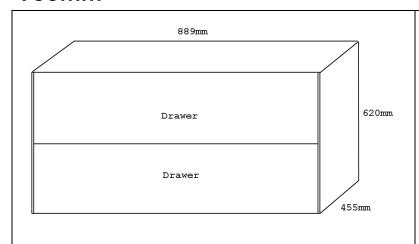

## 900mm

- Two Drawers
- Size for Cabinet Only (Height of Legs or Kickboard 180mm).
  Total Height including Legs or Kickboard 800mm.
- For Single Bowl (Center or Offset Left) - Check below for cut out size.

- Two Drawers
- Size for Cabinet Only (Height of Legs or Kickboard 180mm).
  Total Height including Legs or Kickboard 800mm.
- For Single Bowl (Center or Offset Left) - Check below for cut out size.