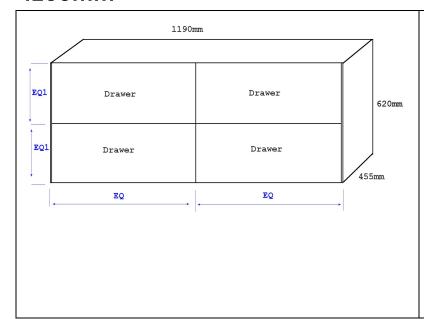

## 1200mm

- Four Drawers
- Size for Cabinet Only (Height of Legs or Kickboard 180mm). Total Height including Legs or Kickboard 800mm.
- For Single Bowl & Double Bowls (Not available in Stone and under mount basin double bowls)
  Check below for cut out size.