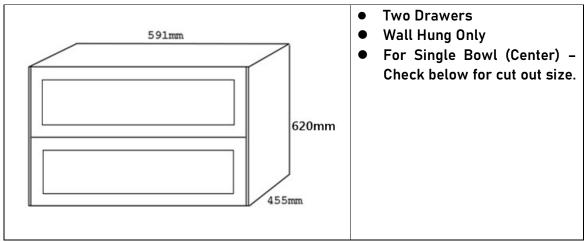

# OXFORD TALL Cabinet Specification – VAN-OXFORD-TALL-XX-SIZE

- Suitable Bench Top
  - Stone for Bench Top Basin (ST) / Ceramic Basin Top (AR)
- Size for Cabinet Only Oxford All Drawer Tall available for Wall Hung, Freestanding on Leg or Kickboard.

## 600mm



### 750mm



### 810mm



### 900mm



### 1000mm



#### 1200mm



- Wall Hung Only
  For Single Bowl & Double Bowls (N
- For Single Bowl & Double Bowls (Not available in Stone and under mount basin double bowls) Check below for cut out size.

#### 1500mm



#### 1800mm



Drawer cut out size  $\rightarrow$  Next Page

# Drawer cut out size

**Two Options** 

 Full Drawer – Plumbing behind the drawer. Space saver box trap is recommended.



2. U-Cutout Drawer – Plumbing go through the U-Cut of the Drawer







\*1200mm Double Bowls Only available in Aries Ceramic & Stone Bench with Counter Top Basin.