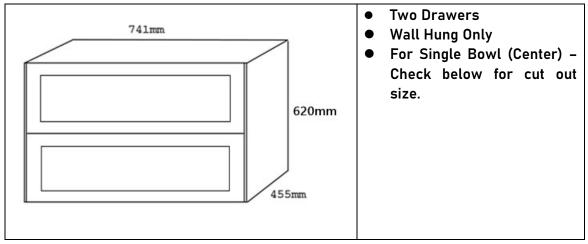

# OXFORD TALL Cabinet Specification – VAN-OXFORD-TALL-XX-SIZE

- Suitable Bench Top
  - Stone for Bench Top Basin (ST) / Ceramic Basin Top (AR)
- Size for Cabinet Only Oxford All Drawer Tall available for Wall Hung, Freestanding on Leg or Kickboard.

## 600mm



### 750mm



### 810mm



### 900mm



### 1000mm



#### 1200mm



- Wall Hung Only
  For Single Bowl & Double Bowls (N
- For Single Bowl & Double Bowls (Not available in Stone and under mount basin double bowls) Check below for cut out size.

#### 1500mm



#### 1800mm



Drawer cut out size  $\rightarrow$  Next Page

# Drawer cut out size

**Two Options** 

 Full Drawer – Plumbing behind the drawer. Space saver box trap is recommended.



2. U-Cutout Drawer – Plumbing go through the U-Cut of the Drawer







\*1200mm Double Bowls Only available in Aries Ceramic & Stone Bench with Counter Top Basin.