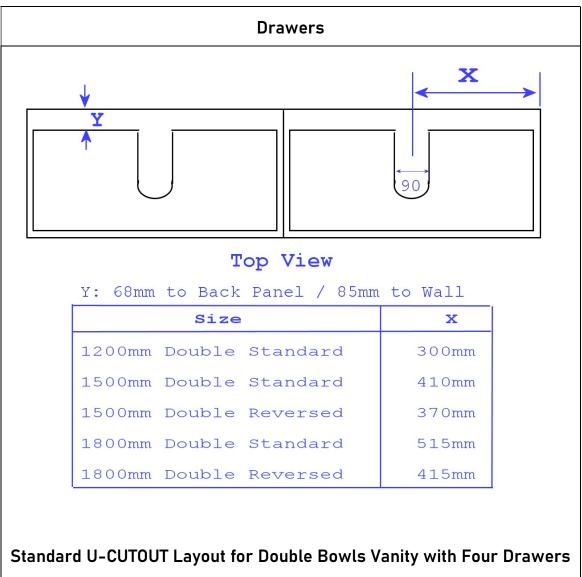

# Drawer cut out size

**Two Options** 

 Full Drawer – Plumbing behind the drawer. Space saver box trap is recommended.

2. U-Cutout Drawer – Plumbing go through the U-Cut of the Drawer

\*1200mm Double Bowls Only available in Aries Ceramic & Stone Bench with Counter Top Basin.