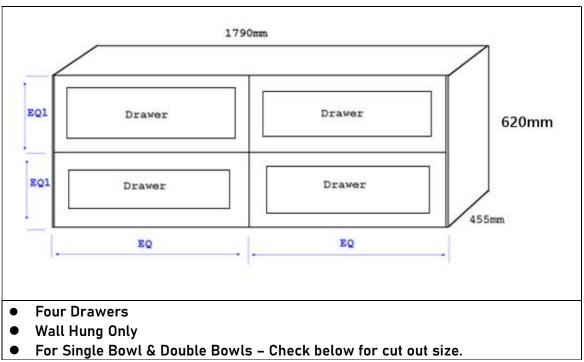

# OXFORD TALL Cabinet Specification – VAN-OXFORD-TALL-XX-SIZE

- Suitable Bench Top
  - Stone for Bench Top Basin (ST) / Ceramic Basin Top (AR)
- Size for Cabinet Only Oxford All Drawer Tall available for Wall Hung, Freestanding on Leg or Kickboard.

## 600mm



### 750mm



### 810mm



### 900mm



### 1000mm



#### 1200mm



- Wall Hung Only
  For Single Bowl & Double Bowls (N
- For Single Bowl & Double Bowls (Not available in Stone and under mount basin double bowls) Check below for cut out size.

#### 1500mm



#### 1800mm



Drawer cut out size  $\rightarrow$  Next Page

# Drawer cut out size

**Two Options** 

 Full Drawer – Plumbing behind the drawer. Space saver box trap is recommended.



2. U-Cutout Drawer – Plumbing go through the U-Cut of the Drawer







\*1200mm Double Bowls Only available in Aries Ceramic & Stone Bench with Counter Top Basin.