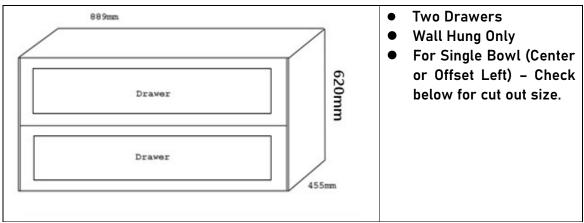

# OXFORD TALL Cabinet Specification – VAN-OXFORD-TALL-XX-SIZE

- Suitable Bench Top
  - Stone for Bench Top Basin (ST) / Ceramic Basin Top (AR)
- Size for Cabinet Only Oxford All Drawer Tall available for Wall Hung, Freestanding on Leg or Kickboard.

## 600mm



### 750mm



### 810mm



### 900mm



### 1000mm



#### 1200mm



- Wall Hung Only
  For Single Bowl & Double Bowls (N
- For Single Bowl & Double Bowls (Not available in Stone and under mount basin double bowls) Check below for cut out size.

#### 1500mm



#### 1800mm



Drawer cut out size  $\rightarrow$  Next Page

# Drawer cut out size

**Two Options** 

 Full Drawer – Plumbing behind the drawer. Space saver box trap is recommended.



2. U-Cutout Drawer – Plumbing go through the U-Cut of the Drawer







\*1200mm Double Bowls Only available in Aries Ceramic & Stone Bench with Counter Top Basin.