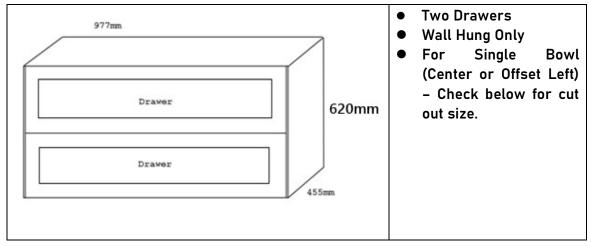

# OXFORD TALL Cabinet Specification – VAN-OXFORD-TALL-XX-SIZE

- Suitable Bench Top
  - Stone for Bench Top Basin (ST) / Ceramic Basin Top (AR)
- Size for Cabinet Only Oxford All Drawer Tall available for Wall Hung, Freestanding on Leg or Kickboard.

## 600mm



### 750mm



### 810mm



### 900mm



### 1000mm



#### 1200mm



- Wall Hung Only
  For Single Bowl & Double Bowls (N
- For Single Bowl & Double Bowls (Not available in Stone and under mount basin double bowls) Check below for cut out size.

#### 1500mm



#### 1800mm



Drawer cut out size  $\rightarrow$  Next Page

# Drawer cut out size

**Two Options** 

 Full Drawer – Plumbing behind the drawer. Space saver box trap is recommended.



2. U-Cutout Drawer – Plumbing go through the U-Cut of the Drawer







\*1200mm Double Bowls Only available in Aries Ceramic & Stone Bench with Counter Top Basin.