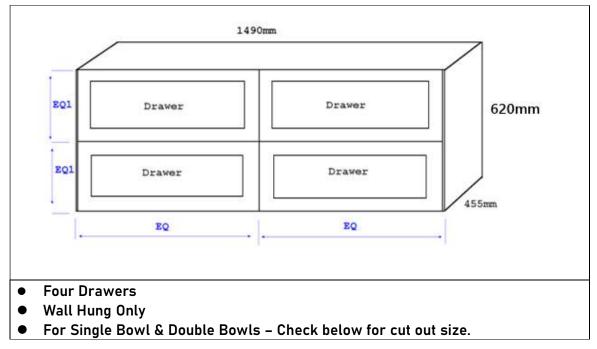

#### 1200mm

- Wall Hung Only
  For Single Bowl & Double Bowls (N
- For Single Bowl & Double Bowls (Not available in Stone and under mount basin double bowls) Check below for cut out size.