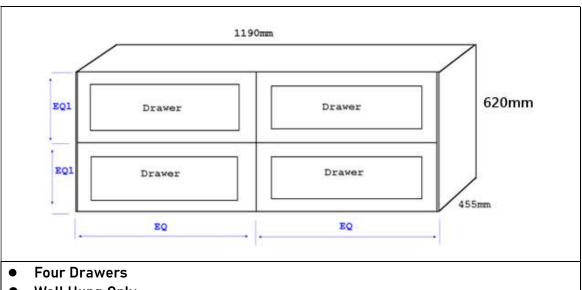

# OXFORD TALL Cabinet Specification – VAN-OXFORD-TALL-XX-SIZE

- Suitable Bench Top
  - Stone for Bench Top Basin (ST) / Ceramic Basin Top (AR)
- Size for Cabinet Only Oxford All Drawer Tall available for Wall Hung, Freestanding on Leg or Kickboard.

## 600mm



### 750mm



### 810mm



### 900mm



### 1000mm



#### 1200mm



- Wall Hung Only
  For Single Bowl & Double Bowls (N
- For Single Bowl & Double Bowls (Not available in Stone and under mount basin double bowls) Check below for cut out size.

#### 1500mm



#### 1800mm



Drawer cut out size  $\rightarrow$  Next Page

# Drawer cut out size

**Two Options** 

 Full Drawer – Plumbing behind the drawer. Space saver box trap is recommended.



2. U-Cutout Drawer – Plumbing go through the U-Cut of the Drawer







\*1200mm Double Bowls Only available in Aries Ceramic & Stone Bench with Counter Top Basin.