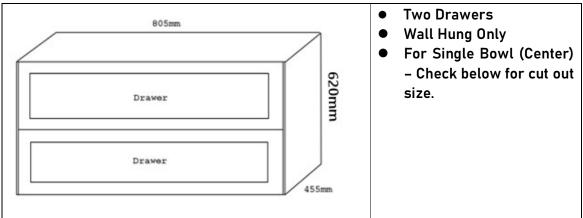

# OXFORD TALL Cabinet Specification – VAN-OXFORD-TALL-XX-SIZE

- Suitable Bench Top
  - Stone for Bench Top Basin (ST) / Ceramic Basin Top (AR)
- Size for Cabinet Only Oxford All Drawer Tall available for Wall Hung, Freestanding on Leg or Kickboard.

## 600mm



### 750mm



### 810mm



### 900mm



### 1000mm



#### 1200mm



- Wall Hung Only
  For Single Bowl & Double Bowls (N
- For Single Bowl & Double Bowls (Not available in Stone and under mount basin double bowls) Check below for cut out size.

#### 1500mm



#### 1800mm



Drawer cut out size  $\rightarrow$  Next Page

# Drawer cut out size

**Two Options** 

 Full Drawer – Plumbing behind the drawer. Space saver box trap is recommended.



2. U-Cutout Drawer – Plumbing go through the U-Cut of the Drawer







\*1200mm Double Bowls Only available in Aries Ceramic & Stone Bench with Counter Top Basin.