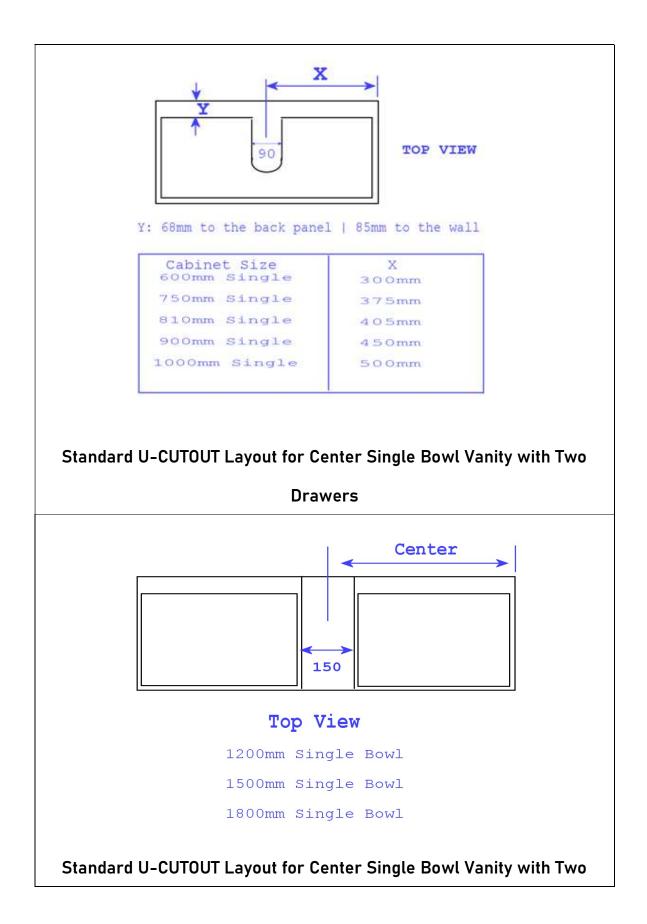

# Drawer cut out size

**Two Options** 

 Full Drawer – Plumbing behind the drawer. Space saver box trap is recommended.

2. U-Cutout Drawer – Plumbing go through the U-Cut of the Drawer

\*1200mm Double Bowls Only available in Aries Ceramic & Stone Bench with Counter Top Basin.