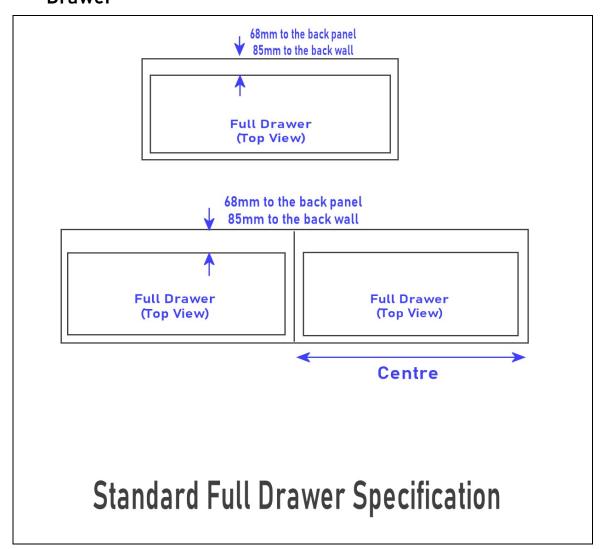

# Drawer cut out size

**Two Options** 

 Full Drawer – Plumbing behind the drawer. Space saver box trap is recommended.

2. U-Cutout Drawer – Plumbing go through the U-Cut of the Drawer

\*1200mm Double Bowls Only available in Aries Ceramic & Stone Bench with Counter Top Basin.