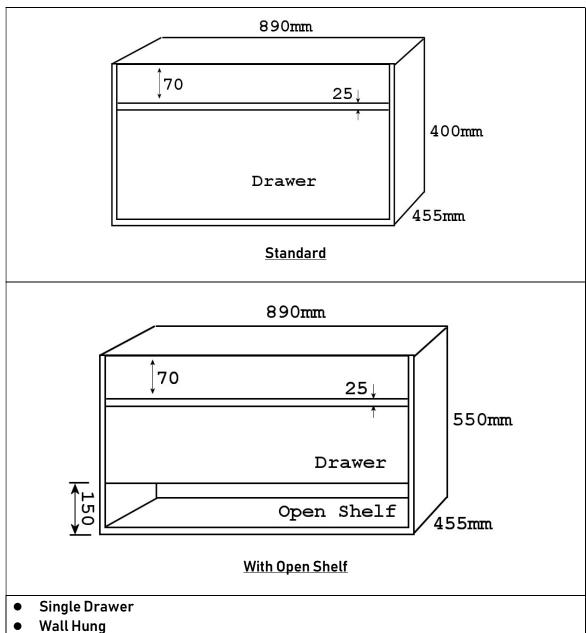

- For Single Bowl (Center) Check below for cut out size.

- For Single Bowl (Center) Check below for cut out size.

- Wall Hung
- For Single Bowl (Center) Check below for cut out size.

- Two Drawers
- Wall Hung
- For Single Bowl & Double Bowls (Not available in Stone and under mount basin double bowls) – Check below for cut out size.