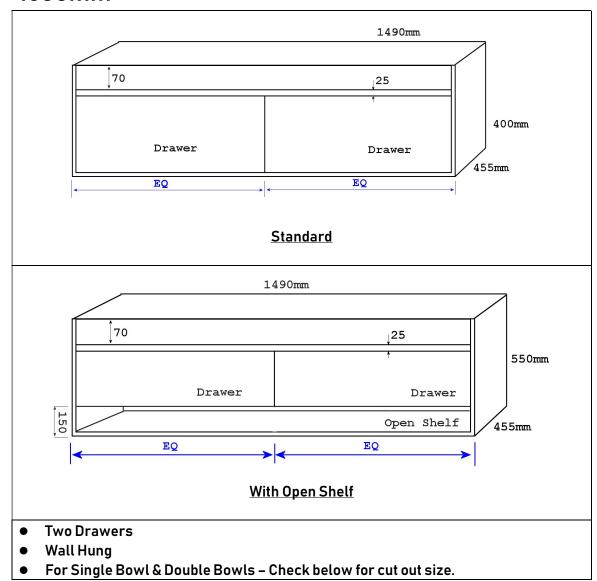

- For Single Bowl (Center) Check below for cut out size.

- For Single Bowl (Center) Check below for cut out size.

- Wall Hung
- For Single Bowl (Center) Check below for cut out size.

- Two Drawers
- Wall Hung
- For Single Bowl & Double Bowls (Not available in Stone and under mount basin double bowls) – Check below for cut out size.

- Wall Hung
- For Single Bowl & Double Bowls Check below for cut out size.