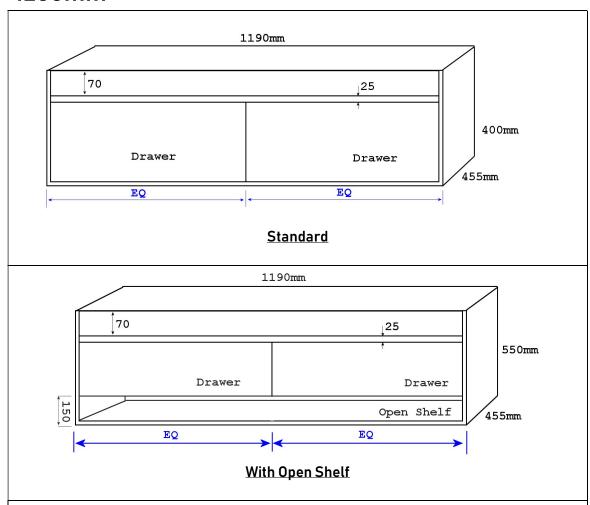

- For Single Bowl (Center) Check below for cut out size.

- For Single Bowl (Center) Check below for cut out size.

- Wall Hung
- For Single Bowl (Center) Check below for cut out size.

- Two Drawers
- Wall Hung
- For Single Bowl & Double Bowls (Not available in Stone and under mount basin double bowls) – Check below for cut out size.