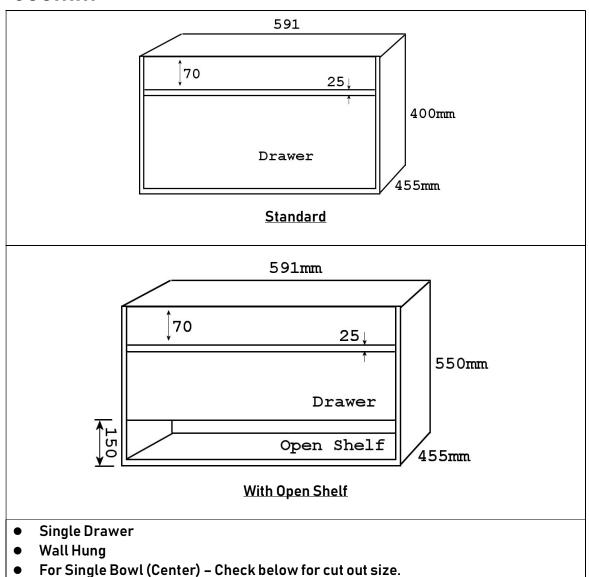

# Panda Cabinet Specification – VAN-PANDA-XX-SIZE

- Suitable Bench Top
  - Aries Ceramic Basin (AR)
  - Stone & Undermount Basin (SU)
  - Stone for Bench Top Basin (ST)
- Size for Cabinet Only Panda only available for Wall Hung.

- For Single Bowl (Center) Check below for cut out size.

- For Single Bowl (Center) Check below for cut out size.

- Wall Hung
- For Single Bowl (Center) Check below for cut out size.

- Two Drawers
- Wall Hung
- For Single Bowl & Double Bowls (Not available in Stone and under mount basin double bowls) – Check below for cut out size.