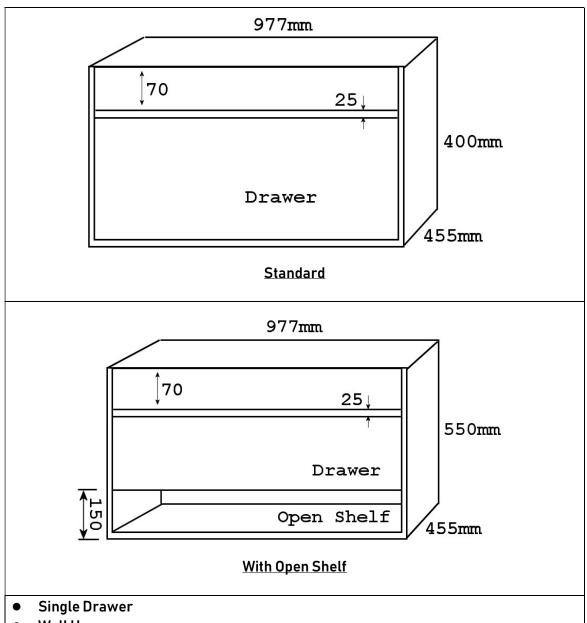

# Panda Cabinet Specification – VAN-PANDA-XX-SIZE

- Suitable Bench Top
  - Aries Ceramic Basin (AR)
  - Stone & Undermount Basin (SU)
  - Stone for Bench Top Basin (ST)
- Size for Cabinet Only Panda only available for Wall Hung.

- For Single Bowl (Center) Check below for cut out size.

- For Single Bowl (Center) Check below for cut out size.

- Wall Hung
- For Single Bowl (Center) Check below for cut out size.

- Two Drawers
- Wall Hung
- For Single Bowl & Double Bowls (Not available in Stone and under mount basin double bowls) – Check below for cut out size.