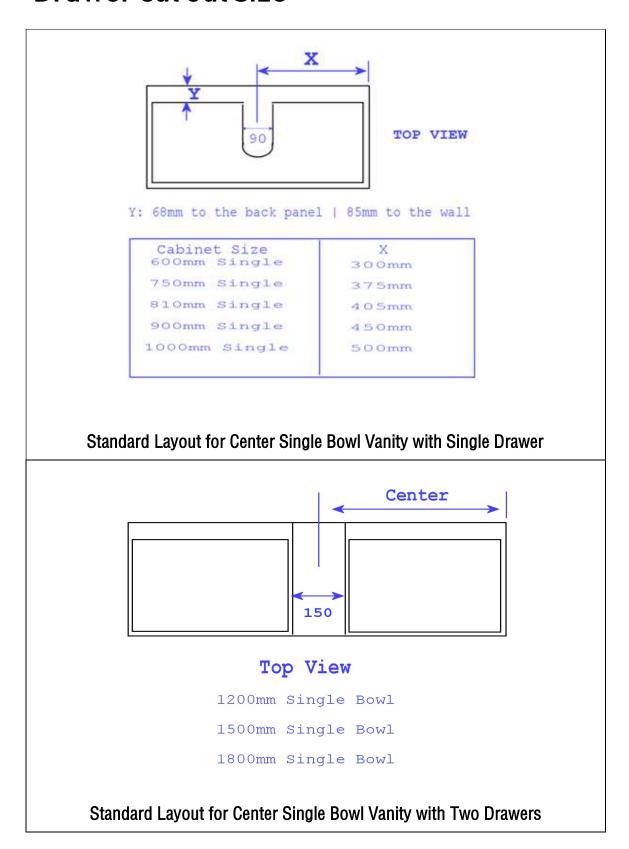

- For Single Bowl (Center) Check below for cut out size.

- For Single Bowl (Center) Check below for cut out size.

- Wall Hung
- For Single Bowl (Center) Check below for cut out size.

- Two Drawers
- Wall Hung
- For Single Bowl & Double Bowls (Not available in Stone and under mount basin double bowls) – Check below for cut out size.

- Wall Hung
- For Single Bowl & Double Bowls Check below for cut out size.

#### Drawer cut out size

#### Top View

Y: 68mm to Back Panel / 85mm to Wall

| Size   |        |          | х     |
|--------|--------|----------|-------|
| 1200mm | Double | Standard | 300mm |
| 1500mm | Double | Standard | 410mm |
| 1500mm | Double | Reversed | 370mm |
| 1800mm | Double | Standard | 515mm |
| 1800mm | Double | Reversed | 415mm |