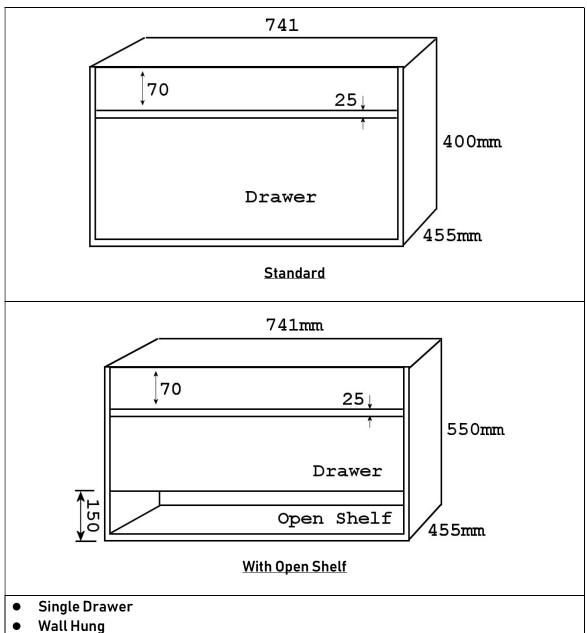

- For Single Bowl (Center) Check below for cut out size.

- For Single Bowl (Center) Check below for cut out size.

- Wall Hung
- For Single Bowl (Center) Check below for cut out size.

- Two Drawers
- Wall Hung
- For Single Bowl & Double Bowls (Not available in Stone and under mount basin double bowls) – Check below for cut out size.