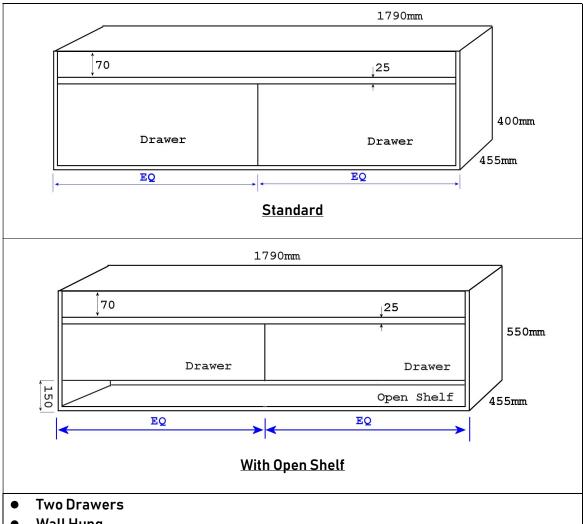

- For Single Bowl (Center) Check below for cut out size.

- For Single Bowl (Center) Check below for cut out size.

- Wall Hung
- For Single Bowl (Center) Check below for cut out size.

- Two Drawers
- Wall Hung
- For Single Bowl & Double Bowls (Not available in Stone and under mount basin double bowls) – Check below for cut out size.

- Wall Hung
- For Single Bowl & Double Bowls Check below for cut out size.