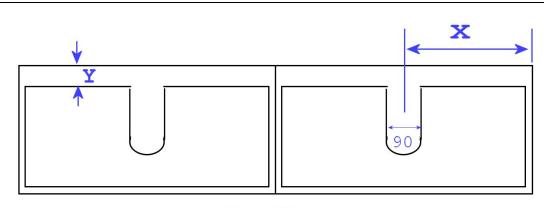

#### Drawer cut out size

#### Top View

Y: 68mm to Back Panel / 85mm to Wall

| Size   |        |          | х     |
|--------|--------|----------|-------|
| 1200mm | Double | Standard | 300mm |
| 1500mm | Double | Standard | 410mm |
| 1500mm | Double | Reversed | 370mm |
| 1800mm | Double | Standard | 515mm |
| 1800mm | Double | Reversed | 415mm |

#### Standard Layout for Double Bowls Vanity with Two Drawers

<sup>\*1200</sup>mm Double Bowls Only available in Aries Ceramic & Stone Bench with Counter Top Basin.