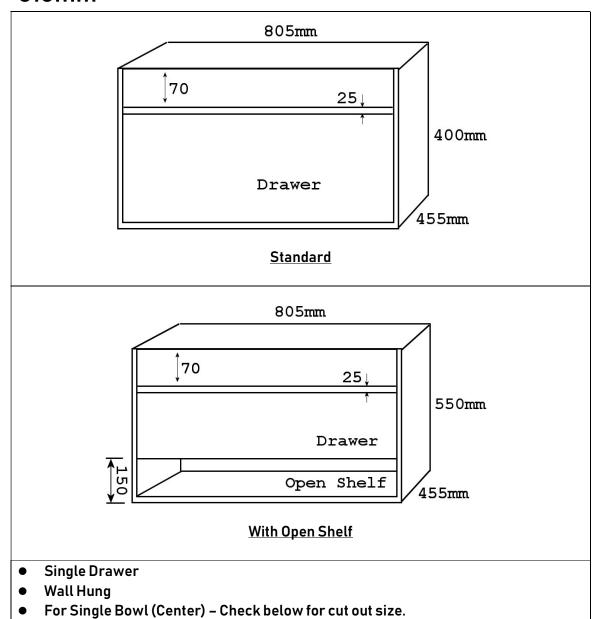

- For Single Bowl (Center) Check below for cut out size.

- For Single Bowl (Center) Check below for cut out size.

- Wall Hung
- For Single Bowl (Center) Check below for cut out size.

- Two Drawers
- Wall Hung
- For Single Bowl & Double Bowls (Not available in Stone and under mount basin double bowls) – Check below for cut out size.