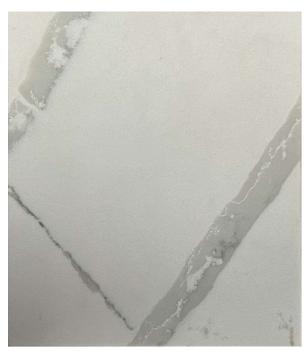

# **Renovation D Stone Benchtop**

Quartz Stone - Statuario EXTRA -L1

Quartz Stone - Statuario DUE - L2

Quartz Stone - Statuario TRIO - L3