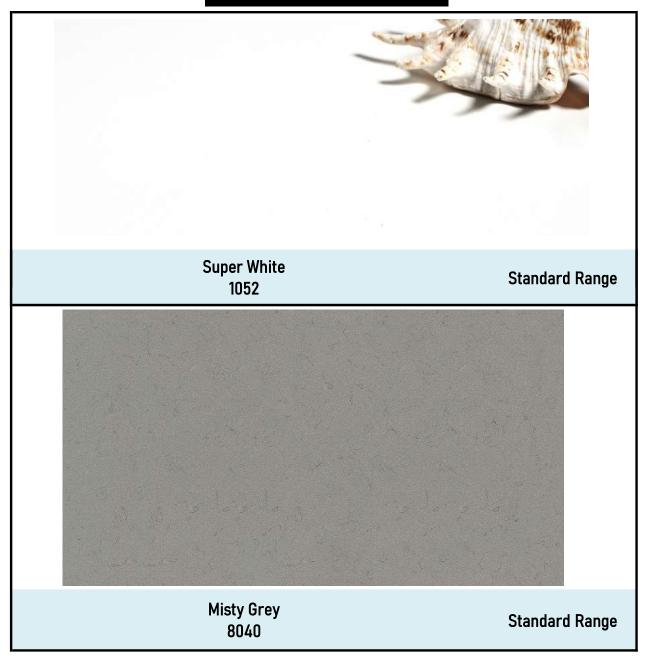

# **Renovation D Stone Benchtop**













Quartz Stone - Statuario EXTRA -L1

Quartz Stone - Statuario DUE - L2



Quartz Stone - Statuario TRIO - L3

# © caesarstone<sup>®</sup>

| NEW                            |                                  |                                 |                            |
|--------------------------------|----------------------------------|---------------------------------|----------------------------|
|                                |                                  |                                 |                            |
| Vivid White™ 1111              | Pure White <sup>™</sup> 1141     | Ocean Foam™ 6141                | Ice Snow <sup>™</sup> 9141 |
|                                |                                  |                                 |