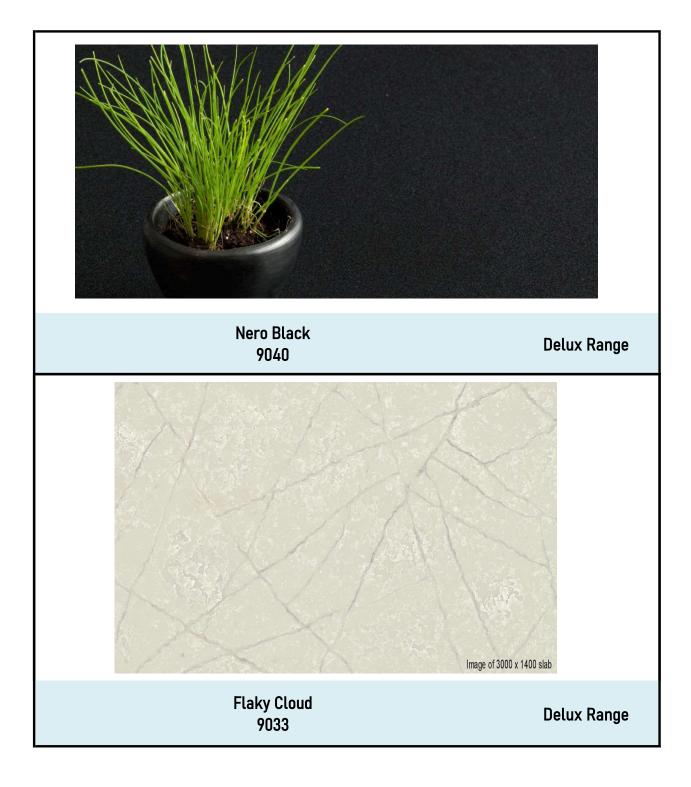

# **Renovation D Stone Benchtop**













Quartz Stone - Statuario EXTRA -L1

Quartz Stone - Statuario DUE - L2



Quartz Stone - Statuario TRIO - L3

# © caesarstone<sup>®</sup>

| NEW                            |                                  |                                 |                            |
|--------------------------------|----------------------------------|---------------------------------|----------------------------|
|                                |                                  |                                 |                            |
| Vivid White™ 1111              | Pure White <sup>™</sup> 1141     | Ocean Foam™ 6141                | Ice Snow <sup>™</sup> 9141 |
|                                |                                  |                                 |