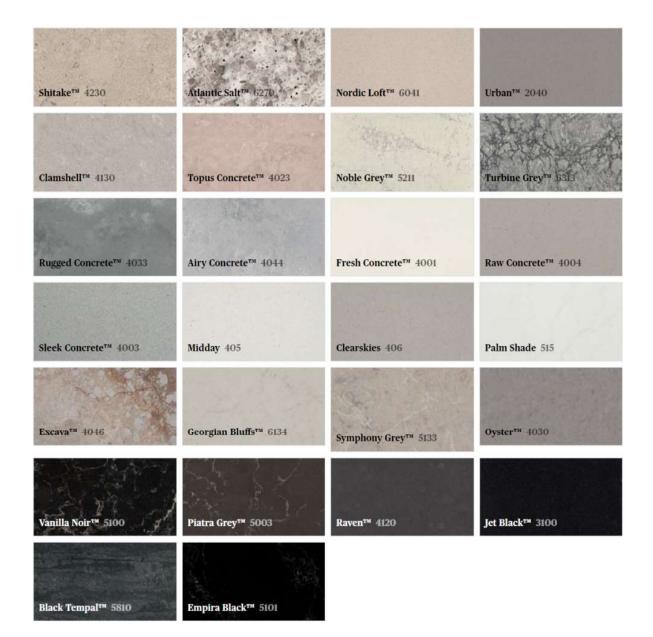

# © caesarstone<sup>®</sup>

| NEW                            |                                  |                                 |                            |
|--------------------------------|----------------------------------|---------------------------------|----------------------------|
|                                |                                  |                                 |                            |
| Vivid White™ 1111              | Pure White <sup>™</sup> 1141     | Ocean Foam™ 6141                | Ice Snow <sup>™</sup> 9141 |
|                                |                                  |                                 |                            |
| Nougat™ 6600                   | Snow <sup>™</sup> 2141           | Organic White™ 4600             | Osprey™ 3141               |
|                                |                                  |                                 | • •                        |
|                                |                                  |                                 |                            |
| White Shimmer™ 3142            | Frosty Carrina™ 5141             | Calacatta Nuvo™ 5131            | London Grey™ 5000          |
| NEW                            | NEW                              | ANNE STORY                      | NEW                        |
|                                | -                                |                                 |                            |
| Aterra Blanca™ 5112            | Adamina™ 5222                    | Arabetto <sup>74</sup> 5171     | Calacatta Maximus™ 5114    |
| Lizz                           |                                  | hala                            | and the second             |
| White Attica™ 5143             | Cosmopolitan White™ 5130         | Empira White <sup>TM</sup> 5151 | Statuario Maximus™ 5031    |
|                                |                                  | and the second                  |                            |
| Alpine Mist™ 5110              | Intense White <sup>TM</sup> 6011 | Primordia™ 4043                 | Buttermilk™ 4220           |
|                                |                                  |                                 |                            |
| No. 1                          |                                  |                                 |                            |
| Bianco Drift <sup>™</sup> 6131 | Frozen Terra™ 4601               | Cloudburst Concrete™ 4011       | Linen™ 2230                |