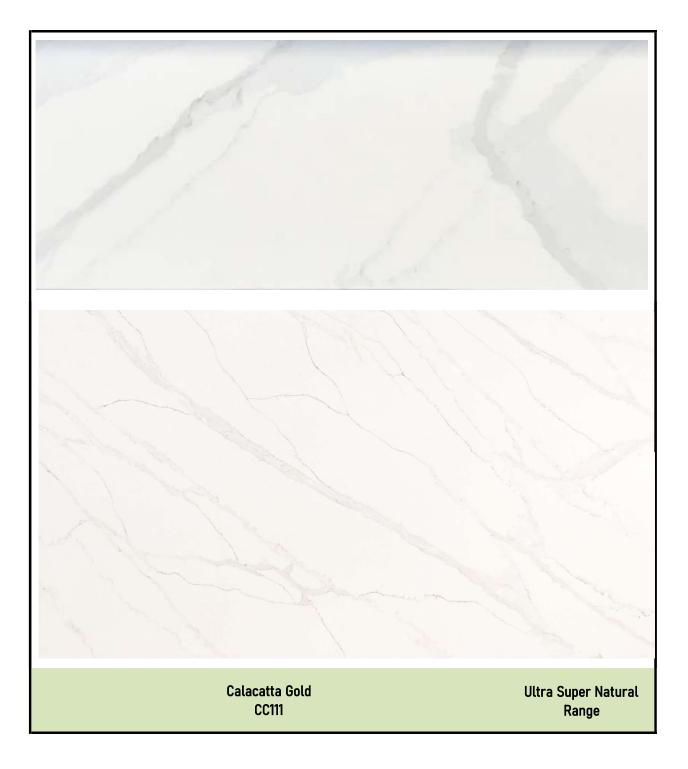

# **Renovation D Stone Benchtop**













Quartz Stone - Statuario EXTRA -L1

Quartz Stone - Statuario DUE - L2



Quartz Stone - Statuario TRIO - L3

# © caesarstone<sup>®</sup>

| NEW                            |                                  |                                 |                            |
|--------------------------------|----------------------------------|---------------------------------|----------------------------|
|                                |                                  |                                 |                            |
| Vivid White™ 1111              | Pure White <sup>™</sup> 1141     | Ocean Foam™ 6141                | Ice Snow <sup>™</sup> 9141 |
|                                |                                  |                                 |