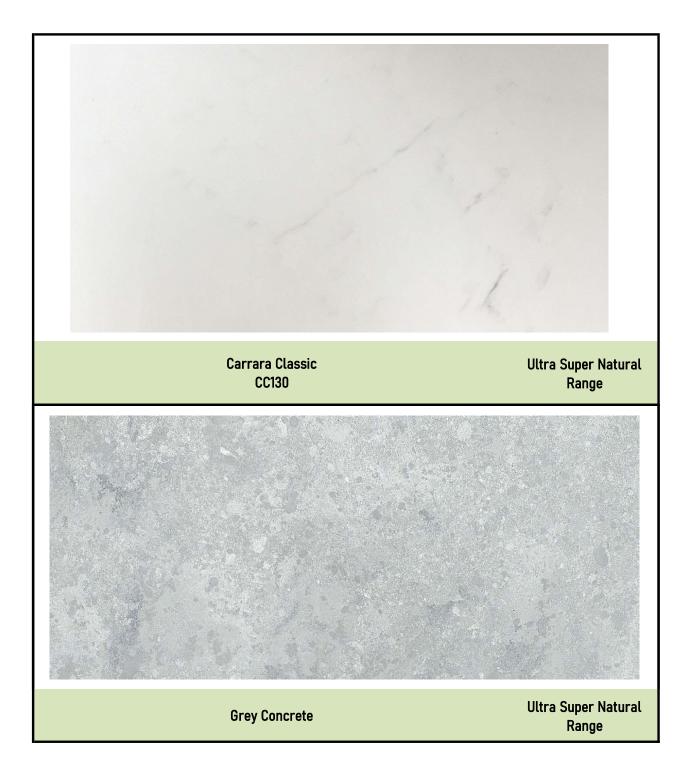

# **Renovation D Stone Benchtop**













Quartz Stone - Statuario EXTRA -L1

Quartz Stone - Statuario DUE - L2



Quartz Stone - Statuario TRIO - L3

# © caesarstone<sup>®</sup>

| NEW                            |                                  |                                 |                            |
|--------------------------------|----------------------------------|---------------------------------|----------------------------|
|                                |                                  |                                 |                            |
| Vivid White™ 1111              | Pure White <sup>™</sup> 1141     | Ocean Foam™ 6141                | Ice Snow <sup>™</sup> 9141 |
|                                |                                  |                                 |