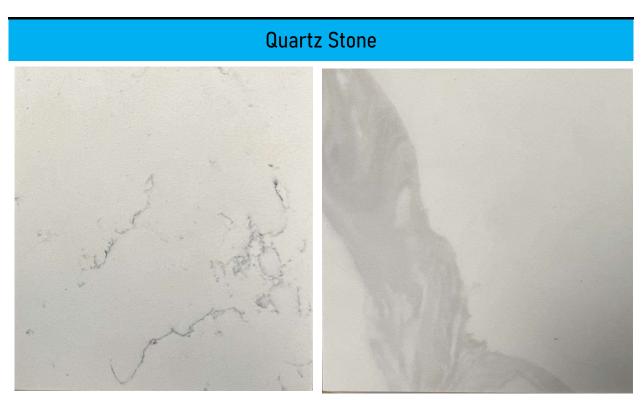

# **Renovation D Stone Benchtop**

Quartz Stone - Statuario EXTRA -L1

Quartz Stone - Statuario DUE - L2

Quartz Stone - Statuario TRIO - L3